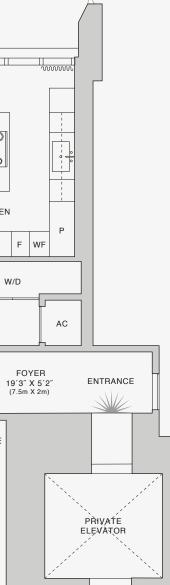

## FEATURES

888 Suite & 888 Room Ceiling Height up to 10' Loggia & Outdoor Kitchen North - West Views

FLOORS 25-33

GREAT ROOM 20'10" X 16'0" (6.35m X 4.8m) Eng 00 0 00 LOGGIA & OUTDOOR KITCHEN 12'9" X 16'10" KITCHEN (3.8m X 5.1m) GRL ٥v R - 8888 - - 9888 - - 8888 - - 8888 - - 8888 - - 8888  $\otimes$ WIC PR PRINCIPAL 0 BATH PRINCIPAL SERVICE BEDROOM 15'0" X 15'10" ENTRANCE (4.5m X 4.8m) Æ Æ