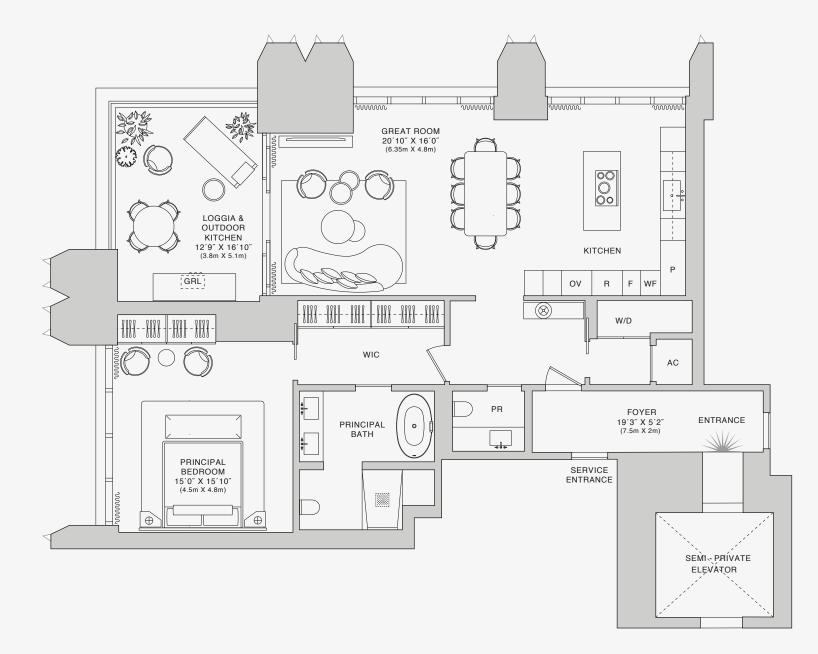

## ROOMS

1 Bedroom 1 Bathroom Powder Room

#### SQUARE FOOTAGES (SQUARE METERS)

Indoor: 1,488 SQF (138 SM) Outdoor: 240 SQF (22 SM) Total: 1,728 SQF (160 SM)

## FEATURES

888 Suite & 888 Room Ceiling Height up to 10' Loggia & Outdoor Kitchen North - West Views

FLOORS 25-33

Residence 25D is an ADA compliant residence. Stated dimensions are measured to the exterior boundaries of the exterior walls and the centerline of interior demising walls and in fact vary from the dimensions that would be determined by using the description and definition of the "Unit" set forth in the Declaration (which generally only includes the interior airspace between the perimeter walls and excludes interior structural components). For your reference, the area of the Unit, determined in accordance with those defined unit boundaries, is set forth on Exhibit "3" to the Declaration of Condominium. Note that measurements of rooms set forth on this floor plan are generally taken at the greatest points of each given room (as if the room were a perfect rectangle), without regard for any cutouts. Accordingly, the area of the actual room will typically be smaller than the product obtained by multiplying the stated length times with. All dimensions are approximate and may vary with actual construction, and all floor plans and development plans are subject to change. The Condominium is not owned, developed or sold by Dolce & Gabbana S.r.l or any of its affiliates (the "Brand"). Developer uses Dolce de Gabbana marks pursuant to a license agreement with the Brand, terminable according to its terms. The Brand assumes no responsibility or liability in connection with the project, and makes no representation or warranty in respect thereof.

## FEATURES

888 Suite & 888 Room Ceiling Height up to 10' Loggia & Outdoor Kitchen North - West Views

FLOORS 25-33

GREAT ROOM 20'10" X 16'0" (6.35m X 4.8m) Eng 00 0 00 LOGGIA & OUTDOOR KITCHEN 12'9" X 16'10" KITCHEN (3.8m X 5.1m) GRL ٥v R - 8888 - - 9888 - - 8888 - - 8888 - - 8888 - - 8888  $\otimes$ WIC PR PRINCIPAL 0 BATH PRINCIPAL SERVICE BEDROOM 15'0" X 15'10" ENTRANCE (4.5m X 4.8m) Æ Æ