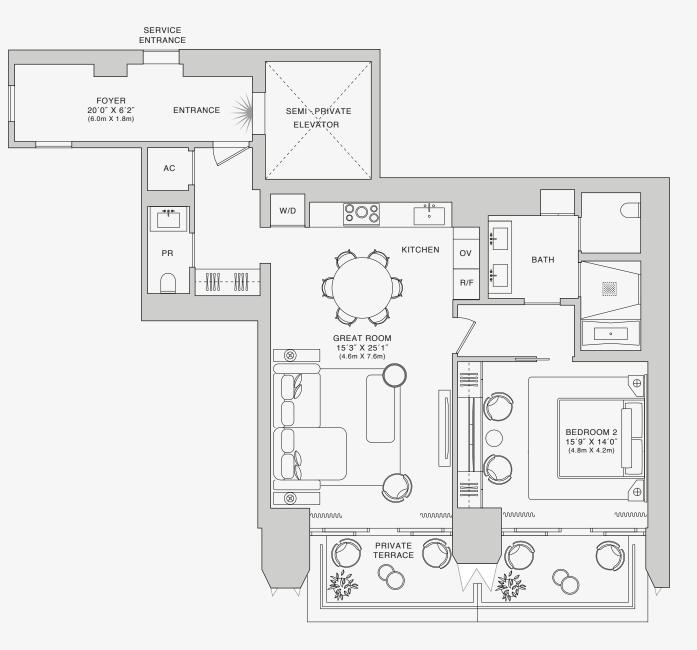

## ROOMS

1 Bedroom 1 Bathroom Powder Room

#### SQUARE FOOTAGES (SQUARE METERS)

Indoor: 1,488 SQF (138 SM) Outdoor: 240 SQF (22 SM) Total: 1,728 SQF (160 SM)

## FEATURES

888 Suite & 888 Room Ceiling Height up to 10' Loggia & Outdoor Kitchen North - West Views

FLOORS 25-33

Residence 25D is an ADA compliant residence. Stated dimensions are measured to the exterior boundaries of the exterior walls and the centerline of interior demising walls and in fact vary from the dimensions that would be determined by using the description and definition of the "Unit" set forth in the Declaration (which generally only includes the interior airspace between the perimeter walls and excludes interior structural components). For your reference, the area of the Unit, determined in accordance with those defined unit boundaries, is set forth on Exhibit "3" to the Declaration of Condominium. Note that measurements of rooms set forth on this floor plan are generally taken at the greatest points of each given room (as if the room were a perfect rectangle), without regard for any cutouts. Accordingly, the area of the actual room will typically be smaller than the product obtained by multiplying the stated length times with. All dimensions are approximate and may vary with actual construction, and all floor plans and development plans are subject to change. The Condominium is not owned, developed or sold by Dolce & Gabbana S.r.l or any of its affiliates (the "Brand"). Developer uses Dolce de Gabbana marks pursuant to a license agreement with the Brand, terminable according to its terms. The Brand assumes no responsibility or liability in connection with the project, and makes no representation or warranty in respect thereof.