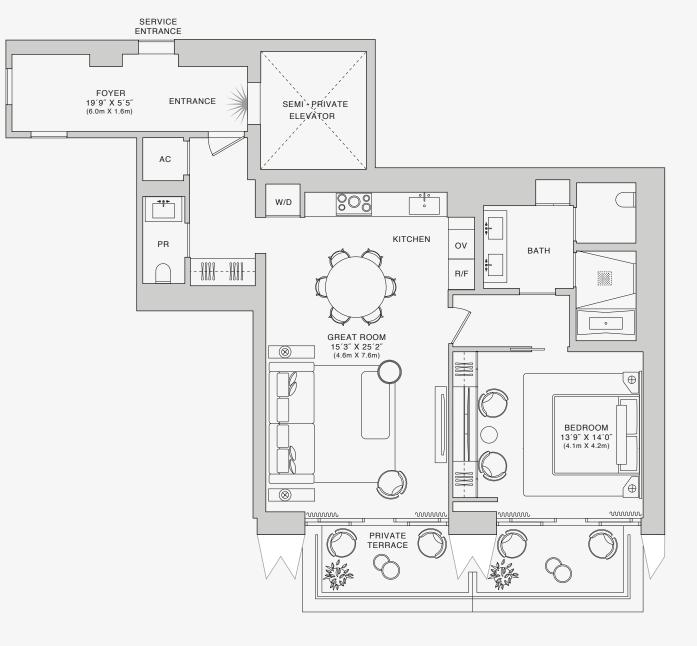

## 888 BRICKELL MIAMI DOLCE&GABBANA

# **RESIDENCE D**

FLOORS 25 - 33

## ROOMS

1 Bedroom 1 Bathroom Powder Room

#### SQUARE FOOTAGES (SQUARE METERS)

Indoor: 1,488 SQF (138 SM) Outdoor: 240 SQF (22 SM) Total: 1,728 SQF (160 SM)

## FEATURES

888 Suite & 888 Room Ceiling Height up to 10' Loggia & Outdoor Kitchen North - West Views

FLOORS 25-33

Residence 25D is an ADA compliant residence. Stated dimensions are measured to the exterior boundaries of the exterior walls and the centerline of interior demising walls and in fact vary from the dimensions that would be determined by using the description and definition of the "Unit" set forth in the Declaration (which generally only includes the interior airspace between the perimeter walls and excludes interior structural components). For your reference, the area of the Unit, determined in accordance with those defined unit boundaries, is set forth on Exhibit "3" to the Declaration of Condominium. Note that measurements of rooms set forth on this floor plan are generally taken at the greatest points of each given room (as if the room were a perfect rectangle), without regard for any cutouts. Accordingly, the area of the actual room will typically be smaller than the product obtained by multiplying the stated length times with. All dimensions are approximate and may vary with actual construction, and all floor plans and development plans are subject to change. The Condominium is not owned, developed or sold by Dolce & Gabbana S.r.l or any of its affiliates (the "Brand"). Developer uses Dolce de Gabbana marks pursuant to a license agreement with the Brand, terminable according to its terms. The Brand assumes no responsibility or liability in connection with the project, and makes no representation or warranty in respect thereof.