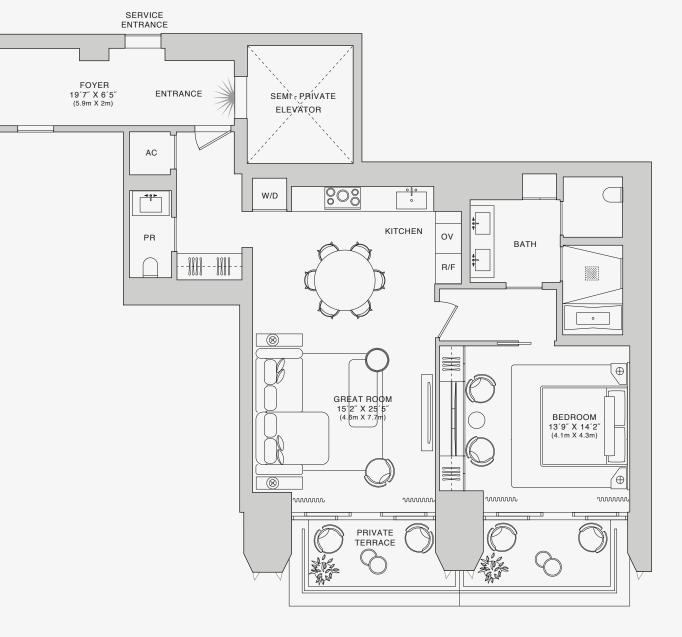

## ROOMS

1 Bedroom 1 Bathroom Powder Room

#### SQUARE FOOTAGES (SQUARE METERS)

Indoor: 1,488 SQF (138 SM) Outdoor: 240 SQF (22 SM) Total: 1,728 SQF (160 SM)

## FEATURES

888 Suite & 888 Room Ceiling Height up to 10' Loggia & Outdoor Kitchen North - West Views

FLOORS 25-33

Residence 25D is an ADA compliant residence. Stated dimensions are measured to the exterior boundaries of the exterior walls and the centerline of interior demising walls and in fact vary from the dimensions that would be determined by using the description and definition of the "Unit" set forth in the Declaration (which generally only includes the interior airspace between the perimeter walls and excludes interior structural components). For your reference, the area of the Unit, determined in accordance with those defined unit boundaries, is set forth on Exhibit "3" to the Declaration of Condominium. Note that measurements of rooms set forth on this floor plan are generally taken at the greatest points of each given room (as if the room were a perfect rectangle), without regard for any cutouts. Accordingly, the area of the actual room will typically be smaller than the product obtained by multiplying the stated length times with. All dimensions are approximate and may vary with actual construction, and all floor plans and development plans are subject to change. The Condominium is not owned, developed or sold by Dolce & Gabbana S.r.l or any of its affiliates (the "Brand"). Developer uses Dolce de Gabbana marks pursuant to a license agreement with the Brand, terminable according to its terms. The Brand assumes no responsibility or liability in connection with the project, and makes no representation or warranty in respect thereof.