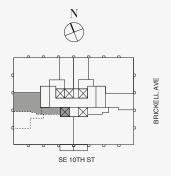

#### FEATURES

888 Suite & 888 Room Ceiling Height up to 11' Loggia & Outdoor Kitchen South - East Views

1 FLOORS 61-77

SERVICE ENTRANCE  $\otimes$ PRIVATE FOYER 23'10" X 7'5" (7.5m X 2m) ENTRANCE PRIVATE ELEVATOR -1-AC PR GALLERY AC -HH-6´0″ X 15´4″ (2.3m X 5.5m) - 8888 - 8883 - 1- - 8889 - 8884 - 8884 -W/D \* \* BATH R ٥v WF 0 38E ||BEDROOM 3 15'0" X 13'0 (4.5m X 3.9m) GREAT ROOM KITCHEN 24'6" X 16'0" (7.4m X 4.8m) PRIVATE TERRACE and the second  $\langle \rangle$ 