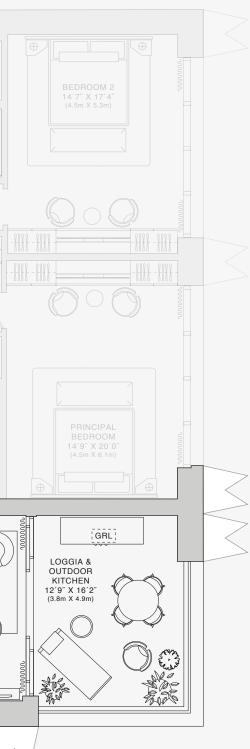

#### FEATURES

888 Suite & 888 Room Ceiling Height up to 11' Loggia & Outdoor Kitchen South - East Views

1 FLOORS 61-77

SERVICE ENTRANCE  $\otimes$ PRIVATE FOYER 23'10" X 7'5" (7.5m X 2m) ENTRANCE PRIVATE ELEVATOR -1-AC PR GALLERY AC -HH-6´0″ X 15´4″ (2.3m X 5.5m) - 8888 - 8883 - 1- - 8889 - 8884 - 8884 -W/D \* \* BATH R ٥v WF 0 38E ||BEDROOM 3 15'0" X 13'0 (4.5m X 3.9m) GREAT ROOM KITCHEN 24'6" X 16'0" (7.4m X 4.8m) PRIVATE TERRACE and the second  $\langle \rangle$ 