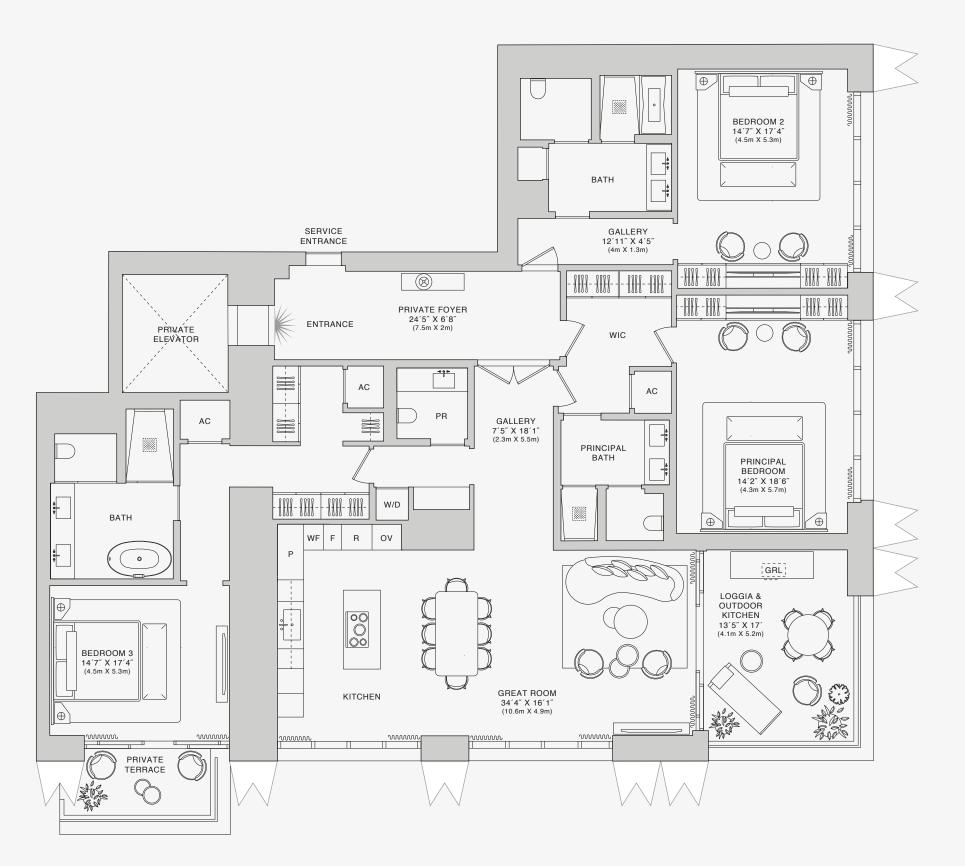

# **RESIDENCE** A

FLOORS 55 - 58

## ROOMS

3 Bedrooms 3 Bathrooms Powder Room

#### SQUARE FOOTAGES (SQUARE METERS)

Indoor: 3,068 SQF (285 SM) Outdoor: 323 SQF (30 SM) Total: 3,391 SQF (315 SM)

#### FEATURES

888 Suite & 888 Room Ceiling Height up to 11' Loggia & Outdoor Kitchen South - East Views

Stated dimensions are measured to the exterior boundaries of the exterior walls and the centerline of interior demising walls and in fact vary from the dimensions that would be determined by using the description and definition of the "Unit" set forth in the Declaration (which generally only includes the interior airspace between the perimeter walls and excludes interior structural components). For your reference, the area of the Unit, determined in accordance with those defined unit boundaries, is set forth on Exhibit"<sup>317</sup> to the Declaration of Condominium. Note that measurements of rooms set forth on this floor plan are generally taken at the greatest points of each given room (as if the room were a perfect nectangle), without regard for any cutours. Accordingly, the area of the actual room will typically be smaller than the product obtained by multiplying the stated length times width. All dimensions are approximate and may vary with actual construction, and all floor plans and development plans are subject to change. The Condominium is not owned, developed or sold by Dolce & Gabbana S.rl or any of its affiliates (the "Brand"). Developer uses Dolce & Gabbana marks pursuant to a license agreement with the Brand, terminable according to its terms. The Brand assumes no responsibility or liability in connection with the project, and makes no representation or warranty in respect thereof.