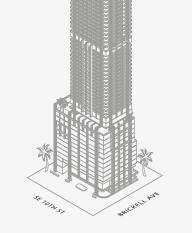

roximate and may vary with actual construction, and all floor plans and development plans are subject to change. The Condominium is not owned, developed or sold by Dolce & Gabbana S.rl or any of its affiliates (the "Brand"). Developer uses Dolce & Gabbana marks pursuant to a license agreement with the Brand, terminable according to its terms. The Brand assumes no responsibility or liability in connection with the project, and makes no representation or warranty in respect thereof.



N



# **RESIDENCE** A

FLOORS 61 - 77

## ROOMS

3 Bedrooms 3 Bathrooms Powder Room

#### SQUARE FOOTAGES (SQUARE METERS)

Indoor: 3,068 SQF (285 SM) Outdoor: 323 SQF (30 SM) Total: 3,391 SQF (315 SM)

#### FEATURES

888 Suite & 888 Room Ceiling Height up to 11' Loggia & Outdoor Kitchen South - East Views





1 FLOORS 61-77

Stated dimensions are measured to the exterior boundaries of the exterior walls and the centerline of interior demising walls and in fact vary from the dimensions that would be determined by using the description and definition of the "Unit" set forth in the Declaration (which generally only includes the interior airspace between the perimeter walls and excludes interior structural components). For your reference, the area of the Unit, determined in accordance with those defined unit boundaries, is set forth on Exhibit"<sup>37</sup> to the Declaration of Condominium. Note that measurements of rooms set forth on this floor plan are generally taken at the greatest points of each given room (as if the room were a perfect rectangle), without regard for any cutouts. Accordingl