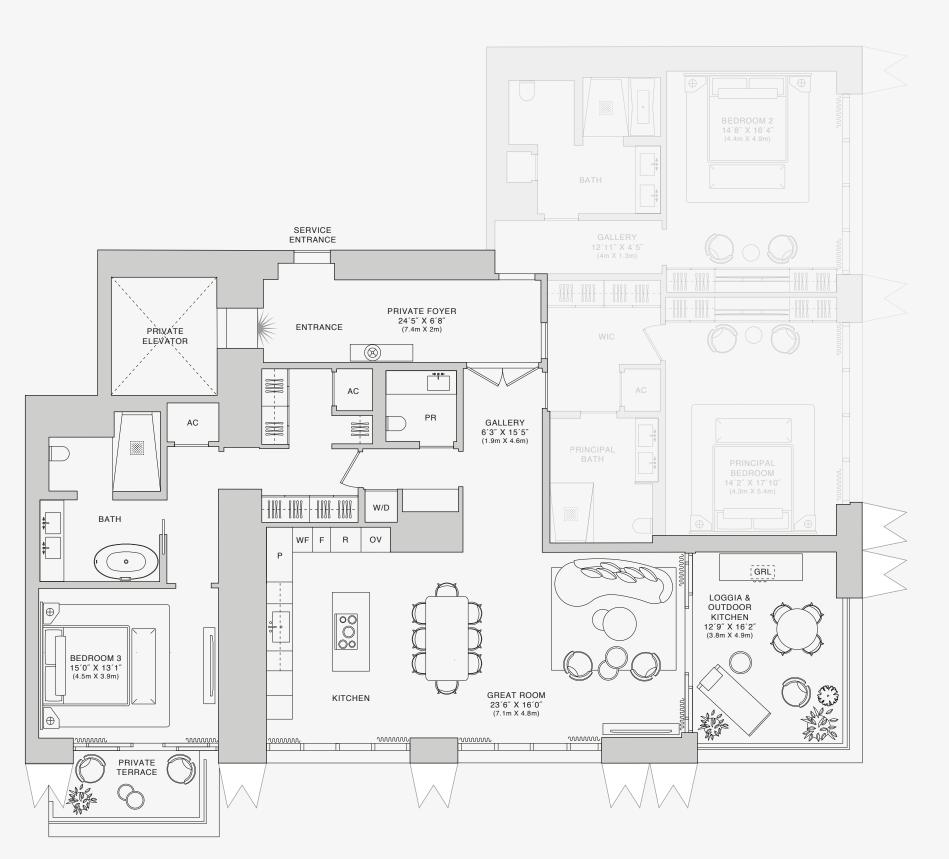

#### FEATURES

888 Suite & 888 Room Ceiling Height up to 11' Loggia & Outdoor Kitchen South - East Views

1 FLOORS 61-77

SERVICE ENTRANCE  $\otimes$ PRIVATE FOYER 23'10" X 7'5" (7.5m X 2m) ENTRANCE PRIVATE ELEVATOR -1-AC PR GALLERY AC -HH-6´0″ X 15´4″ (2.3m X 5.5m) - 8888 - 8883 - 1- - 8889 - 8884 - 8884 -W/D \* \* BATH R ٥v WF 0 38E ||BEDROOM 3 15'0" X 13'0 (4.5m X 3.9m) GREAT ROOM KITCHEN 24'6" X 16'0" (7.4m X 4.8m) PRIVATE TERRACE and the second  $\langle \rangle$ 

Stated dimensions are measured to the exterior boundaries of the exterior walls and the centerline of interior demising walls and in fact vary from the dimensions that would be determined by using the description and definition of the "Unit" set forth in the Declaration (which generally only includes the interior airspace between the perimeter walls and excludes interior structural components). For your reference, the area of the Unit, determined in accordance with those defined unit boundaries, is set forth on Exhibit"<sup>37</sup> to the Declaration of Condominium. Note that measurements of rooms set forth on this floor plan are generally taken at the greatest points of each given room (as if the room were a perfect rectangle), without regard for any cutouts. Accordingly, the area of the actual room will typically be smaller than the product obtained by multiplying the stated length times width. All dimensions are approximate and may vary with actual construction, and all floor plans and development plans are subject to change. The Condominium is not owned, developed or sold by Dolce & Gabbana S.rl or any of its affiliates (the "Brand"). Developer uses Dolce & Gabbana marks pursuant to a license agreement with the Brand, terminable according to its terms. The Brand assumes no responsibility or liability in connection with the project, and makes no representation or warranty in respect thereof. makes no representation or warranty in respect thereof.