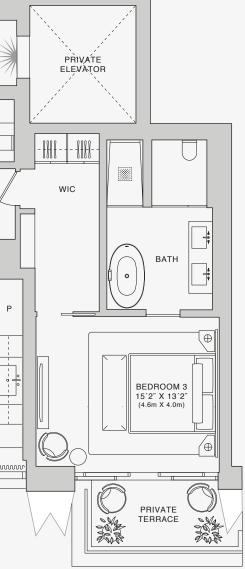

#### FEATURES

888 Suite & 888 Room Ceiling Height up to 11' Loggia & Outdoor Kitchen South - East Views

1 FLOORS 61-77

SERVICE ENTRANCE  $\otimes$ PRIVATE FOYER 23'10" X 7'5" (7.5m X 2m) ENTRANCE PRIVATE ELEVATOR -1-AC PR GALLERY AC -HH-6´0″ X 15´4″ (2.3m X 5.5m) - 8888 - 8883 - 1- - 8889 - 8884 - 8884 -W/D \* \* BATH R ٥v WF 0 38E ||BEDROOM 3 15'0" X 13'0 (4.5m X 3.9m) GREAT ROOM KITCHEN 24'6" X 16'0" (7.4m X 4.8m) PRIVATE TERRACE and the second  $\langle \rangle$ 