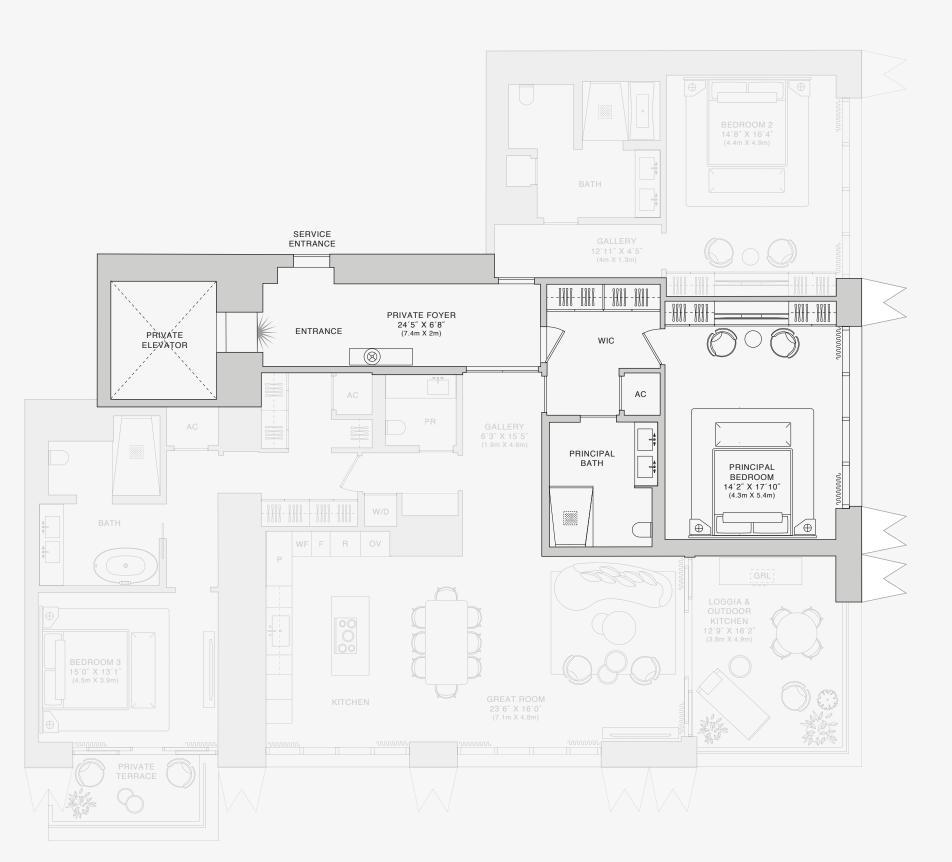

# **RESIDENCE** A

FLOORS 59 - 60

## ROOMS

3 Bedrooms 3 Bathrooms Powder Room

#### SQUARE FOOTAGES (SQUARE METERS)

Indoor: 3,080 SQF (286 SM) Outdoor: 324 SQF (30 SM) Total: 3,404 SQF (316 SM)

#### FEATURES

888 Suite & 888 Room Ceiling Height up to 11' Loggia & Outdoor Kitchen South - East Views

‡ FLOORS 59-60

Residences 59A and 60A are ADA compliant residences. Stated dimensions are measured to the exterior boundaries of the exterior walls and the centerline of interior demising walls and in fact vary from the dimensions that would be determined by using the description and definition of the "Unit" set forth in the Declaration (which generally only includes the interior airspace between the perimeter walls and excludes interior structural components). For your reference, the area of the Unit, determined in accordance with those defined unit boundaries, is set forth on Exhibit "3" to the Declaration of Condominium. Note that measurements of rooms set forth on this floor plan are generally taken at the greatest points of each given room (as if the room were a perfect rectangle), without regard for any cutouts. Accordingly, the area of the actual room will typically be smaller than the product obtained by multiplying the stated length times width. All dimensions are approximate and may vary with actual construction, and all floor plans and development plans are subject to change. The Condominium is not owned, developed or sold by Dolce & Gabbana S.rl or any of its affiliates (the "Brand"). Developer uses Dolce & Gabbana marks pursuant to a license agreement with the Brand, terminable according to its terms. The Brand assumes no responsibility or liability in connection with the project, and makes no representation or warranty in respect thereof.