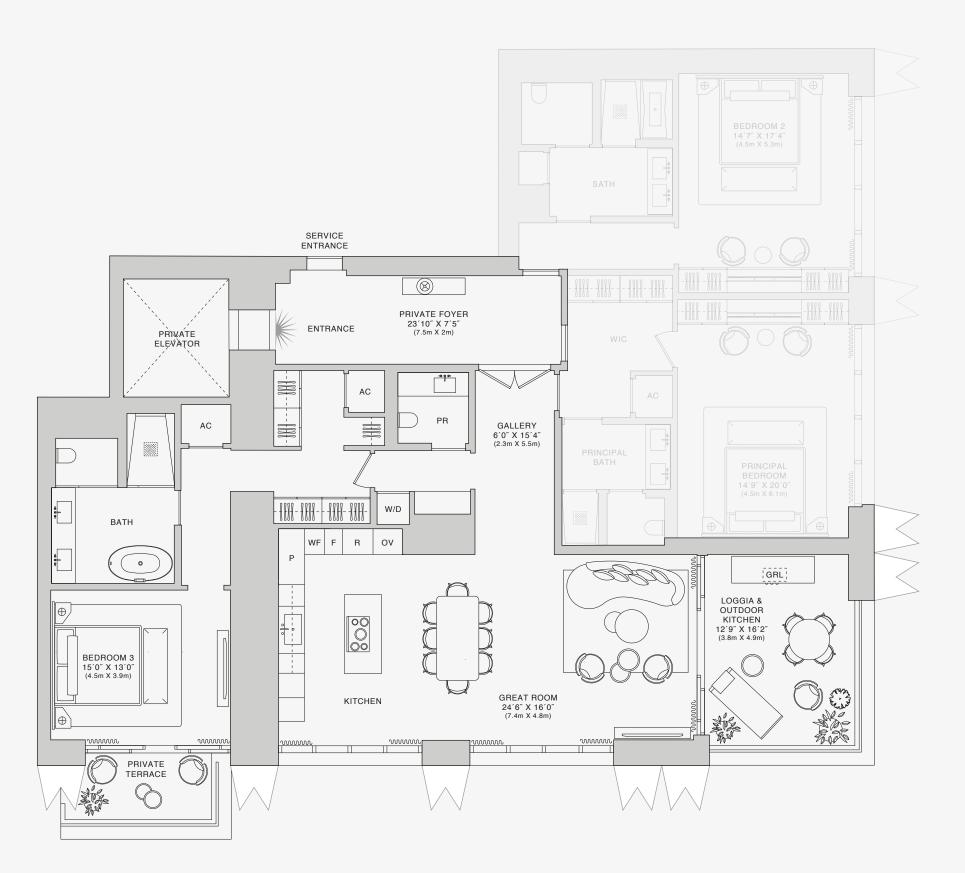

# **RESIDENCE** A

FLOORS 55 - 58

## ROOMS

3 Bedrooms 3 Bathrooms Powder Room

#### SQUARE FOOTAGES (SQUARE METERS)

Indoor: 3,068 SQF (285 SM) Outdoor: 323 SQF (30 SM) Total: 3,391 SQF (315 SM)

#### FEATURES

888 Suite & 888 Room Ceiling Height up to 11' Loggia & Outdoor Kitchen South - East Views

Stated dimensions are measured to the exterior boundaries of the exterior walls and the centerline of interior demising walls and in fact vary from the dimensions that would be determined by using the description and definition of the "Unit" set forth in the Declaration (which generally only includes the interior airspace between the perimeter walls and excludes interior structural components). For your reference, the area of the Unit, determined in accordance with those defined unit boundaries, is set forth on Exhibit"<sup>317</sup> to the Declaration of Condominium. Note that measurements of rooms set forth on this floor plan are generally taken at the greatest points of each given room (as if the room were a perfect nectangle), without regard for any cutours. Accordingly, the area of the actual room will typically be smaller than the product obtained by multiplying the stated length times width. All dimensions are approximate and may vary with actual construction, and all floor plans and development plans are subject to change. The Condominium is not owned, developed or sold by Dolce & Gabbana S.rl or any of its affiliates (the "Brand"). Developer uses Dolce & Gabbana marks pursuant to a license agreement with the Brand, terminable according to its terms. The Brand assumes no responsibility or liability in connection with the project, and makes no representation or warranty in respect thereof.