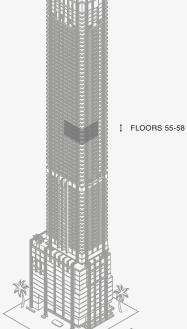

# **RESIDENCE** A

FLOORS 55 - 58

#### FEATURES

888 Suite & 888 Room Ceiling Height up to 11' Loggia & Outdoor Kitchen South - East Views

Stated dimensions are measured to the exterior boundaries of the exterior walls and the centerline of interior demising walls and in fact vary from the dimensions that would be determined by using the description and definition of the "Unit" set forth in the Declaration (which generally only includes the interior airspace between the perimeter walls and excludes interior structural components). For your reference, the area of the Unit, determined in accordance with those defined unit boundaries, is set forth on Exhibit"<sup>317</sup> to the Declaration of Condominium. Note that measurements of rooms set forth on this floor plan are generally taken at the greatest points of each given room (as if the room were a perfect nectangle), without regard for any cutours. Accordingly, the area of the actual room will typically be smaller than the product obtained by multiplying the stated length times width. All dimensions are approximate and may vary with actual construction, and all floor plans and development plans are subject to change. The Condominium is not owned, developed or sold by Dolce & Gabbana S.rl or any of its affiliates (the "Brand"). Developer uses Dolce & Gabbana marks pursuant to a license agreement with the Brand, terminable according to its terms. The Brand assumes no responsibility or liability in connection with the project, and makes no representation or warranty in respect thereof.