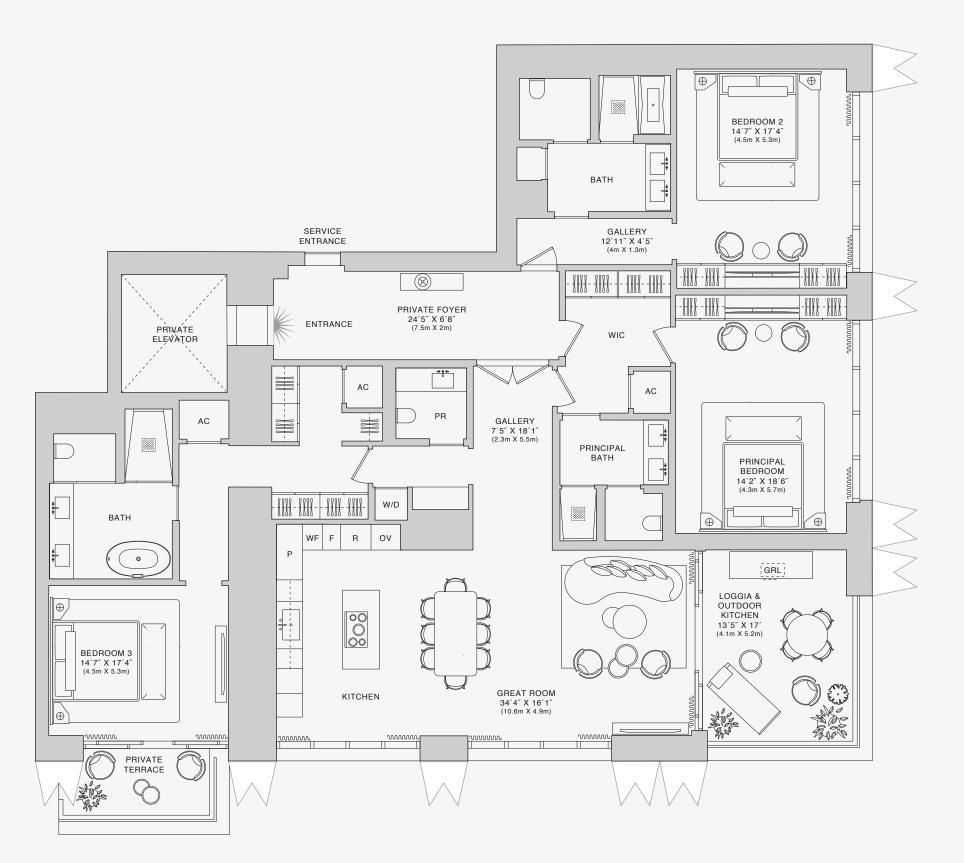

# **RESIDENCE** A

FLOORS 55 - 58

## ROOMS

3 Bedrooms 3 Bathrooms Powder Room

#### SQUARE FOOTAGES (SQUARE METERS)

Indoor: 3,068 SQF (285 SM) Outdoor: 323 SQF (30 SM) Total: 3,391 SQF (315 SM)

#### FEATURES

888 Suite & 888 Room Ceiling Height up to 11' Loggia & Outdoor Kitchen South - East Views

Stated dimensions are measured to the exterior boundaries of the exterior walls and the centerline of interior demising walls and in fact vary from the dimensions that would be determined by using the description and definition of the "Unit" set forth in the Declaration (which generally only includes the interior airspace between the perimeter walls and excludes interior structural components). For your reference, the area of the Unit, determined in accordance with those defined unit boundaries, is set forth on Exhibit"<sup>317</sup> to the Declaration of Condominium. Note that measurements of rooms set forth on this floor plan are generally taken at the greatest points of each given room (as if the room were a perfect nectangle), without regard for any cutours. Accordingly, the area of the actual room will typically be smaller than the product obtained by multiplying the stated length times width. All dimensions are approximate and may vary with actual construction, and all floor plans and development plans are subject to change. The Condominium is not owned, developed or sold by Dolce & Gabbana S.rl or any of its affiliates (the "Brand"). Developer uses Dolce & Gabbana marks pursuant to a license agreement with the Brand, terminable according to its terms. The Brand assumes no responsibility or liability in connection with the project, and makes no representation or warranty in respect thereof.