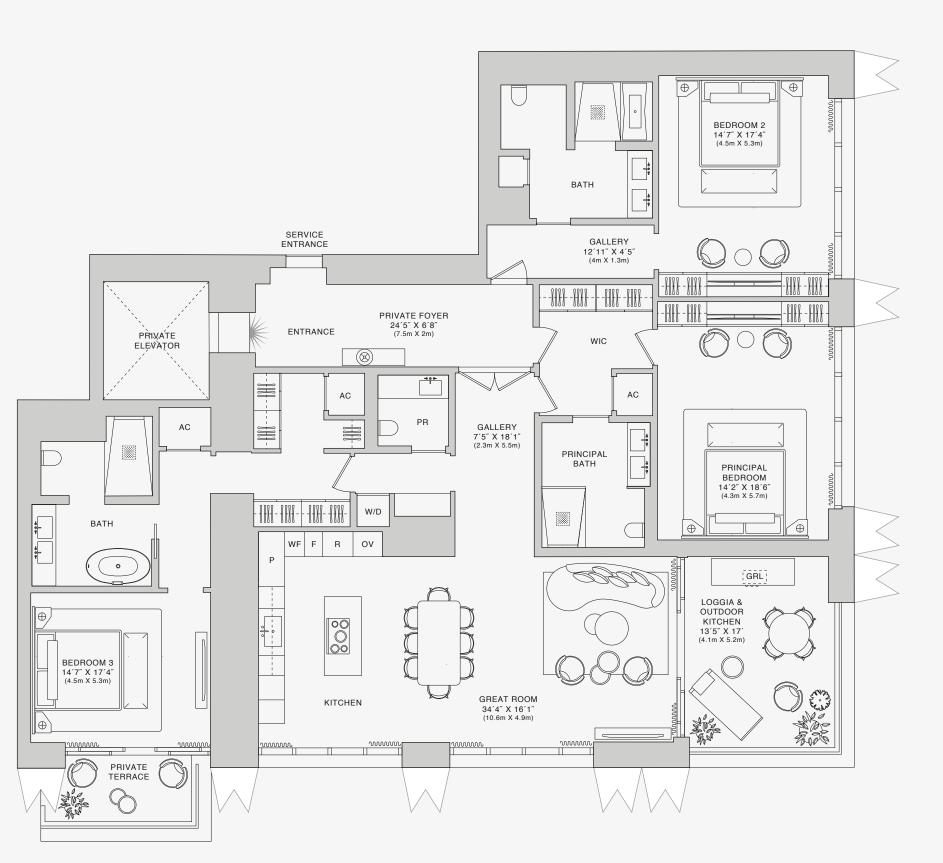

# **RESIDENCE** A

FLOORS 55 - 58

## ROOMS

3 Bedrooms 3 Bathrooms Powder Room

#### SQUARE FOOTAGES (SQUARE METERS)

Indoor: 3,068 SQF (285 SM) Outdoor: 323 SQF (30 SM) Total: 3,391 SQF (315 SM)

#### FEATURES

888 Suite & 888 Room Ceiling Height up to 11' Loggia & Outdoor Kitchen South - East Views

Stated dimensions are measured to the exterior boundaries of the exterior walls and the centerline of interior demising walls and in fact vary from the dimensions that would be determined by using the description and definition of the "Unit" set forth in the Declaration (which generally only includes the interior airspace between the perimeter walls and excludes interior structural components). For your reference, the area of the Unit, determined in accordance with those defined unit boundaries, is set forth on Exhibit"<sup>317</sup> to the Declaration of Condominium. Note that measurements of rooms set forth on this floor plan are generally taken at the greatest points of each given room (as if the room were a perfect nectangle), without regard for any cutours. Accordingly, the area of the actual room will typically be smaller than the product obtained by multiplying the stated length times width. All dimensions are approximate and may vary with actual construction, and all floor plans and development plans are subject to change. The Condominium is not owned, developed or sold by Dolce & Gabbana S.rl or any of its affiliates (the "Brand"). Developer uses Dolce & Gabbana marks pursuant to a license agreement with the Brand, terminable according to its terms. The Brand assumes no responsibility or liability in connection with the project, and makes no representation or warranty in respect thereof.