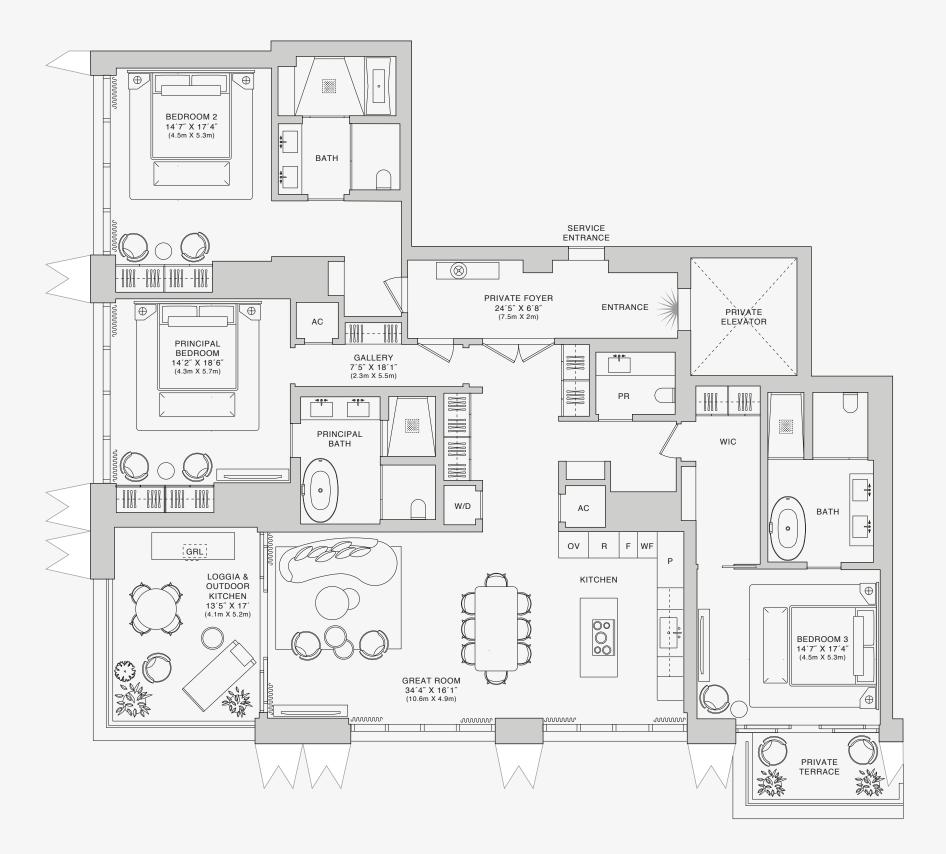

# **RESIDENCE** A

FLOORS 55 - 58

## ROOMS

3 Bedrooms 3 Bathrooms Powder Room

#### SQUARE FOOTAGES (SQUARE METERS)

Indoor: 3,068 SQF (285 SM) Outdoor: 323 SQF (30 SM) Total: 3,391 SQF (315 SM)

#### FEATURES

888 Suite & 888 Room Ceiling Height up to 11' Loggia & Outdoor Kitchen South - East Views

Stated dimensions are measured to the exterior boundaries of the exterior walls and the centerline of interior demising walls and in fact vary from the dimensions that would be determined by using the description and definition of the "Unit" set forth in the Declaration (which generally only includes the interior airspace between the perimeter walls and excludes interior structural components). For your reference, the area of the Unit, determined in accordance with those defined unit boundaries, is set forth on Exhibit"<sup>317</sup> to the Declaration of Condominium. Note that measurements of rooms set forth on this floor plan are generally taken at the greatest points of each given room (as if the room were a perfect nectangle), without regard for any cutours. Accordingly, the area of the actual room will typically be smaller than the product obtained by multiplying the stated length times width. All dimensions are approximate and may vary with actual construction, and all floor plans and development plans are subject to change. The Condominium is not owned, developed or sold by Dolce & Gabbana S.rl or any of its affiliates (the "Brand"). Developer uses Dolce & Gabbana marks pursuant to a license agreement with the Brand, terminable according to its terms. The Brand assumes no responsibility or liability in connection with the project, and makes no representation or warranty in respect thereof.