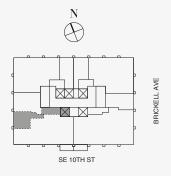

# **RESIDENCE** A

FLOORS 55 - 58

## ROOMS

3 Bedrooms 3 Bathrooms Powder Room

#### SQUARE FOOTAGES (SQUARE METERS)

Indoor: 3,068 SQF (285 SM) Outdoor: 323 SQF (30 SM) Total: 3,391 SQF (315 SM)

#### FEATURES

888 Suite & 888 Room Ceiling Height up to 11' Loggia & Outdoor Kitchen South - East Views

Stated dimensions are measured to the exterior boundaries of the exterior walls and the centerline of interior demising walls and in fact vary from the dimensions that would be determined by using the description and definition of the "Unit" set forth in the Declaration (which generally only includes the interior airspace between the perimeter walls and excludes interior structural components). For your reference, the area of the Unit, determined in accordance with those defined unit boundaries, is set forth on Exhibit"<sup>317</sup> to the Declaration of Condominium. Note that measurements of rooms set forth on this floor plan are generally taken at the greatest points of each given room (as if the room were a perfect nectangle), without regard for any cutours. Accordingly, the area of the actual room will typically be smaller than the product obtained by multiplying the stated length times width. All dimensions are approximate and may vary with actual construction, and all floor plans and development plans are subject to change. The Condominium is not owned, developed or sold by Dolce & Gabbana S.rl or any of its affiliates (the "Brand"). Developer uses Dolce & Gabbana marks pursuant to a license agreement with the Brand, terminable according to its terms. The Brand assumes no responsibility or liability in connection with the project, and makes no representation or warranty in respect thereof.