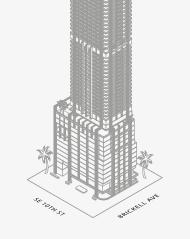

# **RESIDENCE** A

FLOORS 55 - 58

#### FEATURES

888 Suite & 888 Room Ceiling Height up to 11' Loggia & Outdoor Kitchen South - East Views

Stated dimensions are measured to the exterior boundaries of the exterior walls and the centerline of interior demising walls and in fact vary from the dimensions that would be determined by using the description and definition of the "Unit" set forth in the Declaration (which generally only includes the interior airspace between the perimeter walls and excludes interior structural components). For your reference, the area of the Unit, determined in accordance with those defined unit boundaries, is set forth on Exhibit"<sup>317</sup> to the Declaration of Condominium. Note that measurements of rooms set forth on this floor plan are generally taken at the greatest points of each given room (as if the room were a perfect nectangle), without regard for any cutours. Accordingly, the area of the actual room will typically be smaller than the product obtained by multiplying the stated length times width. All dimensions are approximate and may vary with actual construction, and all floor plans and development plans are subject to change. The Condominium is not owned, developed or sold by Dolce & Gabbana S.rl or any of its affiliates (the "Brand"). Developer uses Dolce & Gabbana marks pursuant to a license agreement with the Brand, terminable according to its terms. The Brand assumes no responsibility or liability in connection with the project, and makes no representation or warranty in respect thereof.