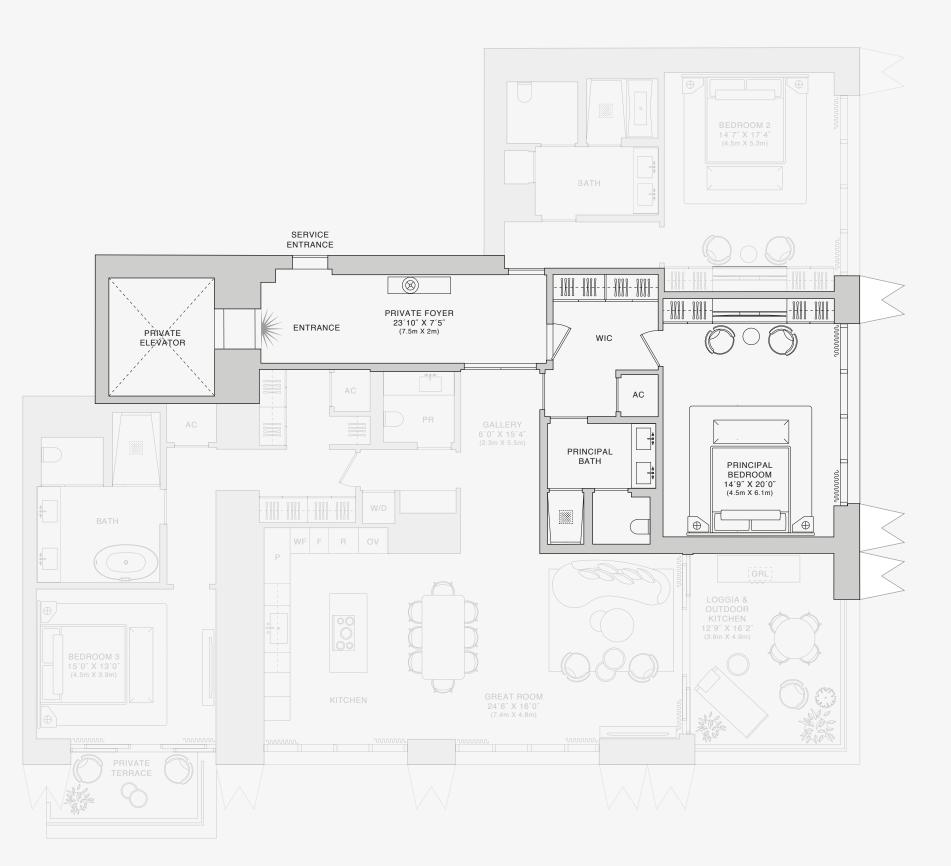

# **RESIDENCE** A

FLOORS 55 - 58

## ROOMS

3 Bedrooms 3 Bathrooms Powder Room

#### SQUARE FOOTAGES (SQUARE METERS)

Indoor: 3,068 SQF (285 SM) Outdoor: 323 SQF (30 SM) Total: 3,391 SQF (315 SM)

#### FEATURES

888 Suite & 888 Room Ceiling Height up to 11' Loggia & Outdoor Kitchen South - East Views

Stated dimensions are measured to the exterior boundaries of the exterior walls and the centerline of interior demising walls and in fact vary from the dimensions that would be determined by using the description and definition of the "Unit" set forth in the Declaration (which generally only includes the interior airspace between the perimeter walls and excludes interior structural components). For your reference, the area of the Unit, determined in accordance with those defined unit boundaries, is set forth on Exhibit"<sup>317</sup> to the Declaration of Condominium. Note that measurements of rooms set forth on this floor plan are generally taken at the greatest points of each given room (as if the room were a perfect rectangle), without regard for any cutouts. Accordingly, the area of the actual room will typically be smaller than the product obtained by multiplying the stated length times width. All dimensions are approximate and may vary with actual construction, and all floor plans and development plans are subject to change. The Condominium is not owned, developed or sold by Dolce & Gabbana S.rl or any of its affiliates (the "Brand"). Developer uses Dolce & Gabbana marks pursuant to a license agreement with the Brand, terminable according to its terms. The Brand assumes no responsibility or liability in connection with the project, and makes no representation or warranty in respect thereof.