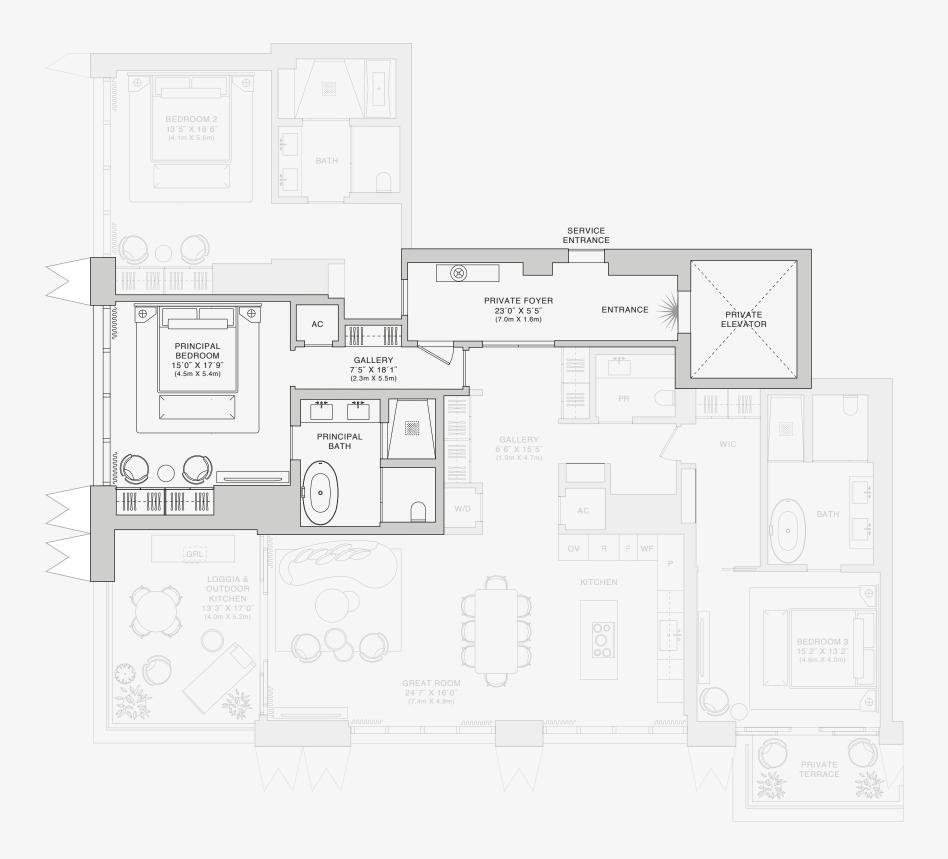

# **RESIDENCE D**

FLOORS 55 - 77

## ROOMS

3 Bedrooms 3 Bathrooms Powder Room

## SQUARE FOOTAGES (SQUARE METERS)

Indoor: 2,800 SQF (260 SM) Outdoor: 325 SQF (30 SM) Total: 3,125 SQF (290 SM)

#### FEATURES

888 Suite & 888 Room Ceiling Height up to 11' Loggia & Outdoor Kitchen South - West Views

‡ FLOORS 55-77

Residence 60D is an ADA compliant residence. Stated dimensions are measured to the exterior boundaries of the exterior walls and the centerline of interior demising walls and in fact vary from the dimensions that would be determined by using the description and definition of the "Unit" set forth in the Declaration (which generally only includes the interior airspace between the perimeter walls and excludes interior structural components). For your reference, the area of the Unit, determined in accordance with those defined unit boundaries, is set forth on Exhibit "3" to the Declaration of Condominium. Note that measurements of rooms set forth on this floor plan are generally taken at the greatest points of each given room (as if the room were a perfect rectangle), without regard for any cutouts. Accordingly, the area of the actual room will typically be smaller than the product obtained by multiplying the stated length times with. All dimensions are approximate and may vary with actual construction, and all floor plans and development plans are subject to change. The Condominium is not owned, developed or sold by Dolce & Gabbana S.r.l or any of its affiliates (the "Brand"). Developer uses Dolce de Gabbana marks pursuant to a license agreement with the Brand, terminable according to its terms. The Brand assumes no responsibility or liability in connection with the project, and makes no representation or warranty in respect thereof.

#### FEATURES

888 Suite & 888 Room Ceiling Height up to 11' Loggia & Outdoor Kitchen South - West Views

‡ FLOORS 55-77

SERVICE ENTRANCE  $\otimes$ PRIVATE FOYER 23´0″ X 5´5″ (7.0m X 1.6m) ENTRANCE ------HHH. -HH PR - FIFF - FIFF | FIFF- FIFF-GALLERY 6'6" X 15'5" (1.9m X 4.7m) W/D AC F WF TARCE ٥V R GRL LOGGIA & KITCHEN OUTDOOR KITCHEN 13´3″ X 17´0″ (4.0m X 5.2m) 00 0 00 GREAT ROOM 24'7" X 16'0" (7.4m X 4.8m) 