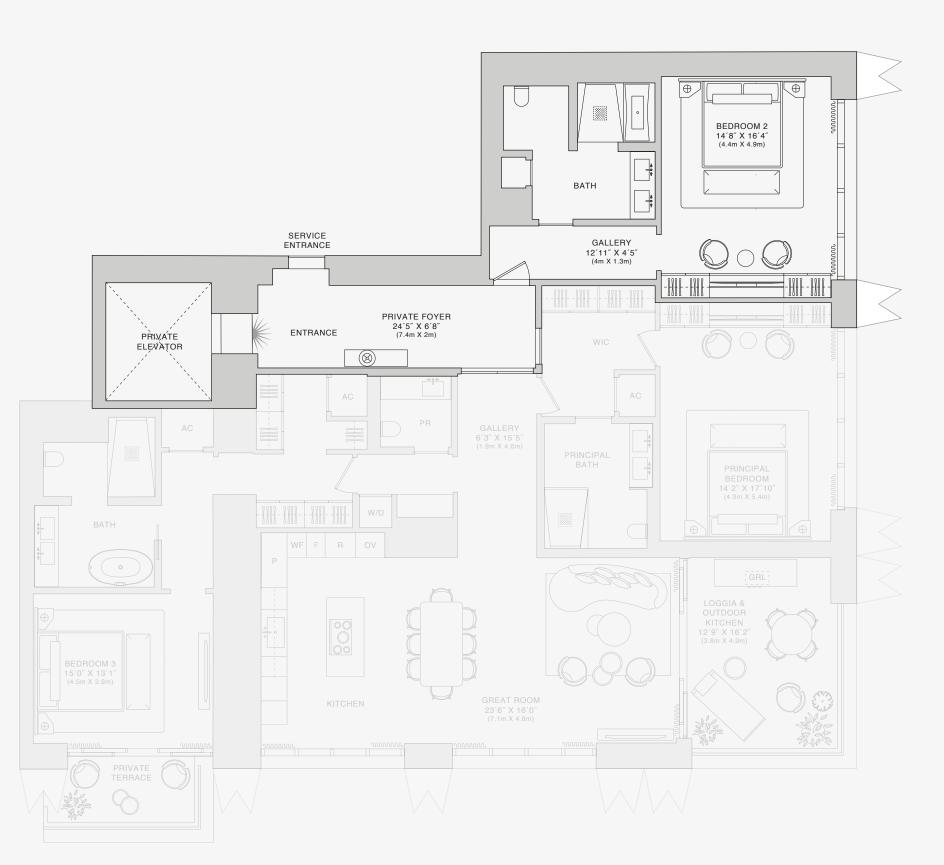

# **RESIDENCE** A

FLOORS 61 - 77

## ROOMS

3 Bedrooms 3 Bathrooms Powder Room

#### SQUARE FOOTAGES (SQUARE METERS)

Indoor: 3,068 SQF (285 SM) Outdoor: 323 SQF (30 SM) Total: 3,391 SQF (315 SM)

#### FEATURES

888 Suite & 888 Room Ceiling Height up to 11' Loggia & Outdoor Kitchen South - East Views

1 FLOORS 61-77

Stated dimensions are measured to the exterior boundaries of the exterior walls and the centerline of interior demising walls and in fact vary from the dimensions that would be determined by using the description and definition of the "Unit" set forth in the Declaration (which generally only includes the interior airspace between the perimeter walls and excludes interior structural components). For your reference, the area of the Unit, determined in accordance with those defined unit boundaries, is set forth on Exhibit"<sup>37</sup> to the Declaration of Condominium. Note that measurements of rooms set forth on this floor plan are generally taken at the greatest points of each given room (as if the room were a perfect rectangle), without regard for any cutouts. Accordingly, the area of the actual room will typically be smaller than the product obtained by multiplying the stated length times width. All dimensions are approximate and may vary with actual construction, and all floor plans and development plans are subject to change. The Condominium is not owned, developed or sold by Dolce & Gabbana S.rl or any of its affiliates (the "Brand"). Developer uses Dolce & Gabbana marks pursuant to a license agreement with the Brand, terminable according to its terms. The Brand assumes no responsibility or liability in connection with the project, and makes no representation or warranty in respect thereof. makes no representation or warranty in respect thereof.

#### FEATURES

888 Suite & 888 Room Ceiling Height up to 11' Loggia & Outdoor Kitchen South - East Views

1 FLOORS 61-77

SERVICE ENTRANCE  $\otimes$ PRIVATE FOYER 23'10" X 7'5" (7.5m X 2m) ENTRANCE PRIVATE ELEVATOR -1-AC PR GALLERY AC -HH-6´0″ X 15´4″ (2.3m X 5.5m) - 8888 - 8883 - 1- - 8889 - 8884 - 8884 -W/D \* \* BATH R ٥v WF 0 38E ||BEDROOM 3 15'0" X 13'0 (4.5m X 3.9m) GREAT ROOM KITCHEN 24'6" X 16'0" (7.4m X 4.8m) PRIVATE TERRACE and the second  $\langle \rangle$ 

Stated dimensions are measured to the exterior boundaries of the exterior walls and the centerline of interior demising walls and in fact vary from the dimensions that would be determined by using the description and definition of the "Unit" set forth in the Declaration (which generally only includes the interior airspace between the perimeter walls and excludes interior structural components). For your reference, the area of the Unit, determined in accordance with those defined unit boundaries, is set forth on Exhibit"<sup>37</sup> to the Declaration of Condominium. Note that measurements of rooms set forth on this floor plan are generally taken at the greatest points of each given room (as if the room were a perfect rectangle), without regard for any cutouts. Accordingly, the area of the actual room will typically be smaller than the product obtained by multiplying the stated length times width. All dimensions are approximate and may vary with actual construction, and all floor plans and development plans are subject to change. The Condominium is not owned, developed or sold by Dolce & Gabbana S.rl or any of its affiliates (the "Brand"). Developer uses Dolce & Gabbana marks pursuant to a license agreement with the Brand, terminable according to its terms. The Brand assumes no responsibility or liability in connection with the project, and makes no representation or warranty in respect thereof. makes no representation or warranty in respect thereof.