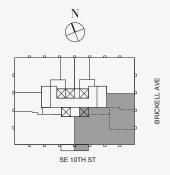

# **RESIDENCE** A

FLOORS 55 - 58

#### FEATURES

888 Suite & 888 Room Ceiling Height up to 11' Loggia & Outdoor Kitchen South - East Views

Stated dimensions are measured to the exterior boundaries of the exterior walls and the centerline of interior demising walls and in fact vary from the dimensions that would be determined by using the description and definition of the "Unit" set forth in the Declaration (which generally only includes the interior airspace between the perimeter walls and excludes interior structural components). For your reference, the area of the Unit, determined in accordance with those defined unit boundaries, is set forth on Exhibit"<sup>317</sup> to the Declaration of Condominium. Note that measurements of rooms set forth on this floor plan are generally taken at the greatest points of each given room (as if the room were a perfect nectangle), without regard for any cutours. Accordingly, the area of the actual room will typically be smaller than the product obtained by multiplying the stated length times width. All dimensions are approximate and may vary with actual construction, and all floor plans and development plans are subject to change. The Condominium is not owned, developed or sold by Dolce & Gabbana S.rl or any of its affiliates (the "Brand"). Developer uses Dolce & Gabbana marks pursuant to a license agreement with the Brand, terminable according to its terms. The Brand assumes no responsibility or liability in connection with the project, and makes no representation or warranty in respect thereof.