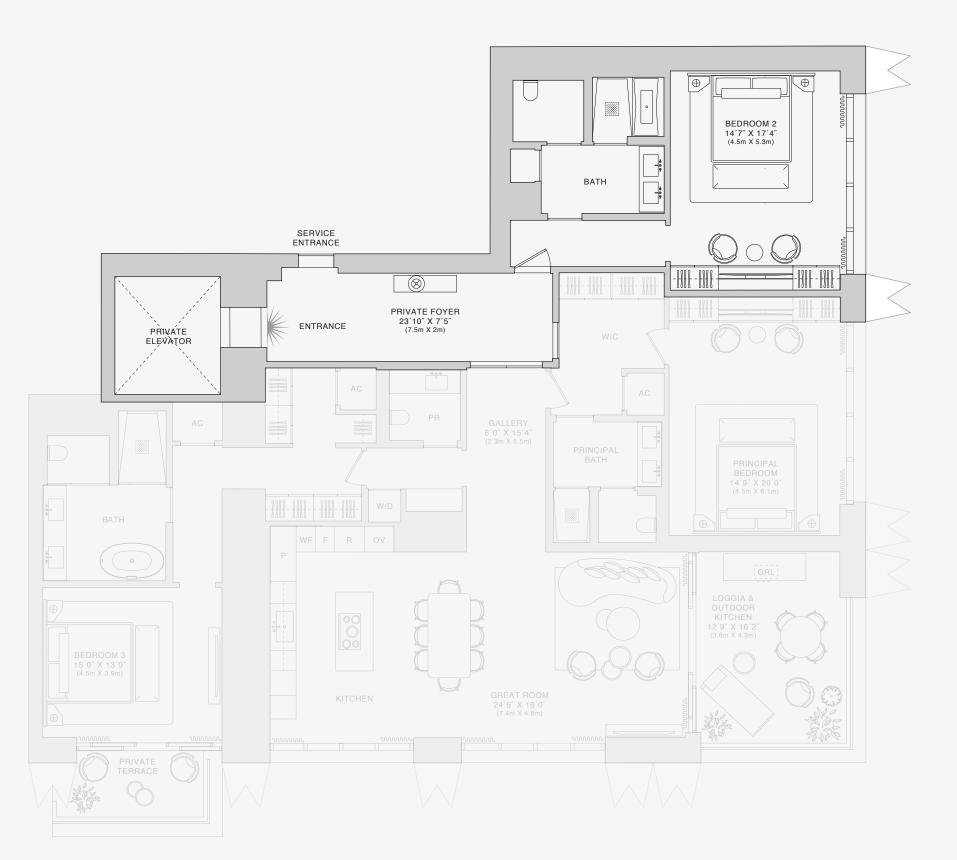

#### FEATURES

888 Suite & 888 Room Ceiling Height up to 11' Loggia & Outdoor Kitchen South - East Views

1 FLOORS 61-77

SERVICE ENTRANCE  $\otimes$ PRIVATE FOYER 23'10" X 7'5" (7.5m X 2m) ENTRANCE PRIVATE ELEVATOR -1-AC PR GALLERY AC -HH-6´0″ X 15´4″ (2.3m X 5.5m) - 8888 - 8883 - 1- - 8889 - 8884 - 8884 -W/D \* \* BATH R ٥v WF 0 38E ||BEDROOM 3 15'0" X 13'0 (4.5m X 3.9m) GREAT ROOM KITCHEN 24'6" X 16'0" (7.4m X 4.8m) PRIVATE TERRACE and the second  $\langle \rangle$ 

Stated dimensions are measured to the exterior boundaries of the exterior walls and the centerline of interior demising walls and in fact vary from the dimensions that would be determined by using the description and definition of the "Unit" set forth in the Declaration (which generally only includes the interior airspace between the perimeter walls and excludes interior structural components). For your reference, the area of the Unit, determined in accordance with those defined unit boundaries, is set forth on Exhibit"<sup>37</sup> to the Declaration of Condominium. Note that measurements of rooms set forth on this floor plan are generally taken at the greatest points of each given room (as if the room were a perfect rectangle), without regard for any cutouts. Accordingly, the area of the actual room will typically be smaller than the product obtained by multiplying the stated length times width. All dimensions are approximate and may vary with actual construction, and all floor plans and development plans are subject to change. The Condominium is not owned, developed or sold by Dolce & Gabbana S.rl or any of its affiliates (the "Brand"). Developer uses Dolce & Gabbana marks pursuant to a license agreement with the Brand, terminable according to its terms. The Brand assumes no responsibility or liability in connection with the project, and makes no representation or warranty in respect thereof. makes no representation or warranty in respect thereof.