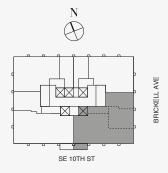

pproximate and may vary with actual construction, and all floor plans and development plans are subject to change. The Condominium is not owned, developed or sold by Dolce & Gabbana S.r.l or any of its affiliates (the "Brand"). Developer uses Dolce & Gabbana marks pursuant to a license agreement with the Brand, terminable according to its terms. The Brand assumes no responsibility or liability in connection with the project, and makes no representation or warranty in respect thereof.







# **RESIDENCE** A

FLOORS 59 - 60

## ROOMS

3 Bedrooms 3 Bathrooms Powder Room

#### SQUARE FOOTAGES (SQUARE METERS)

Indoor: 3,080 SQF (286 SM) Outdoor: 324 SQF (30 SM) Total: 3,404 SQF (316 SM)

#### FEATURES

888 Suite & 888 Room Ceiling Height up to 11' Loggia & Outdoor Kitchen South - East Views





‡ FLOORS 59-60

Residences 59A and 60A are ADA compliant residences. Stated dimensions are measured to the exterior boundaries of the exterior walls and the centerline of interior demising walls and in fact vary from the dimensions that would be determined by using the description and definition of the "Unit" set forth in the Declaration (which generally only includes the interior airspace between the perimeter walls and excludes interior structural components). For your reference, the area of the Unit, determined in accordance with those defined unit boundaries, is set forth on Exhibit "3" to the Declaration of Condominium. Note that measurements of rooms set forth on this floor plan are generally taken at the greatest points of each given room (as if the room were a perfect rectangle