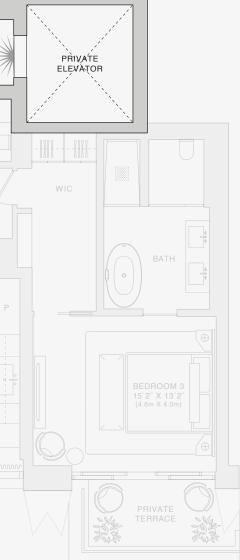

#### FEATURES

888 Suite & 888 Room Ceiling Height up to 11' Loggia & Outdoor Kitchen South - East Views

1 FLOORS 61-77

SERVICE ENTRANCE  $\otimes$ PRIVATE FOYER 23'10" X 7'5" (7.5m X 2m) ENTRANCE PRIVATE ELEVATOR -1-AC PR GALLERY AC -HH-6´0″ X 15´4″ (2.3m X 5.5m) - 8888 - 8883 - 1- - 8889 - 8884 - 8884 -W/D \* \* BATH R ٥v WF 0 38E ||BEDROOM 3 15'0" X 13'0 (4.5m X 3.9m) GREAT ROOM KITCHEN 24'6" X 16'0" (7.4m X 4.8m) PRIVATE TERRACE and the second  $\langle \rangle$ 