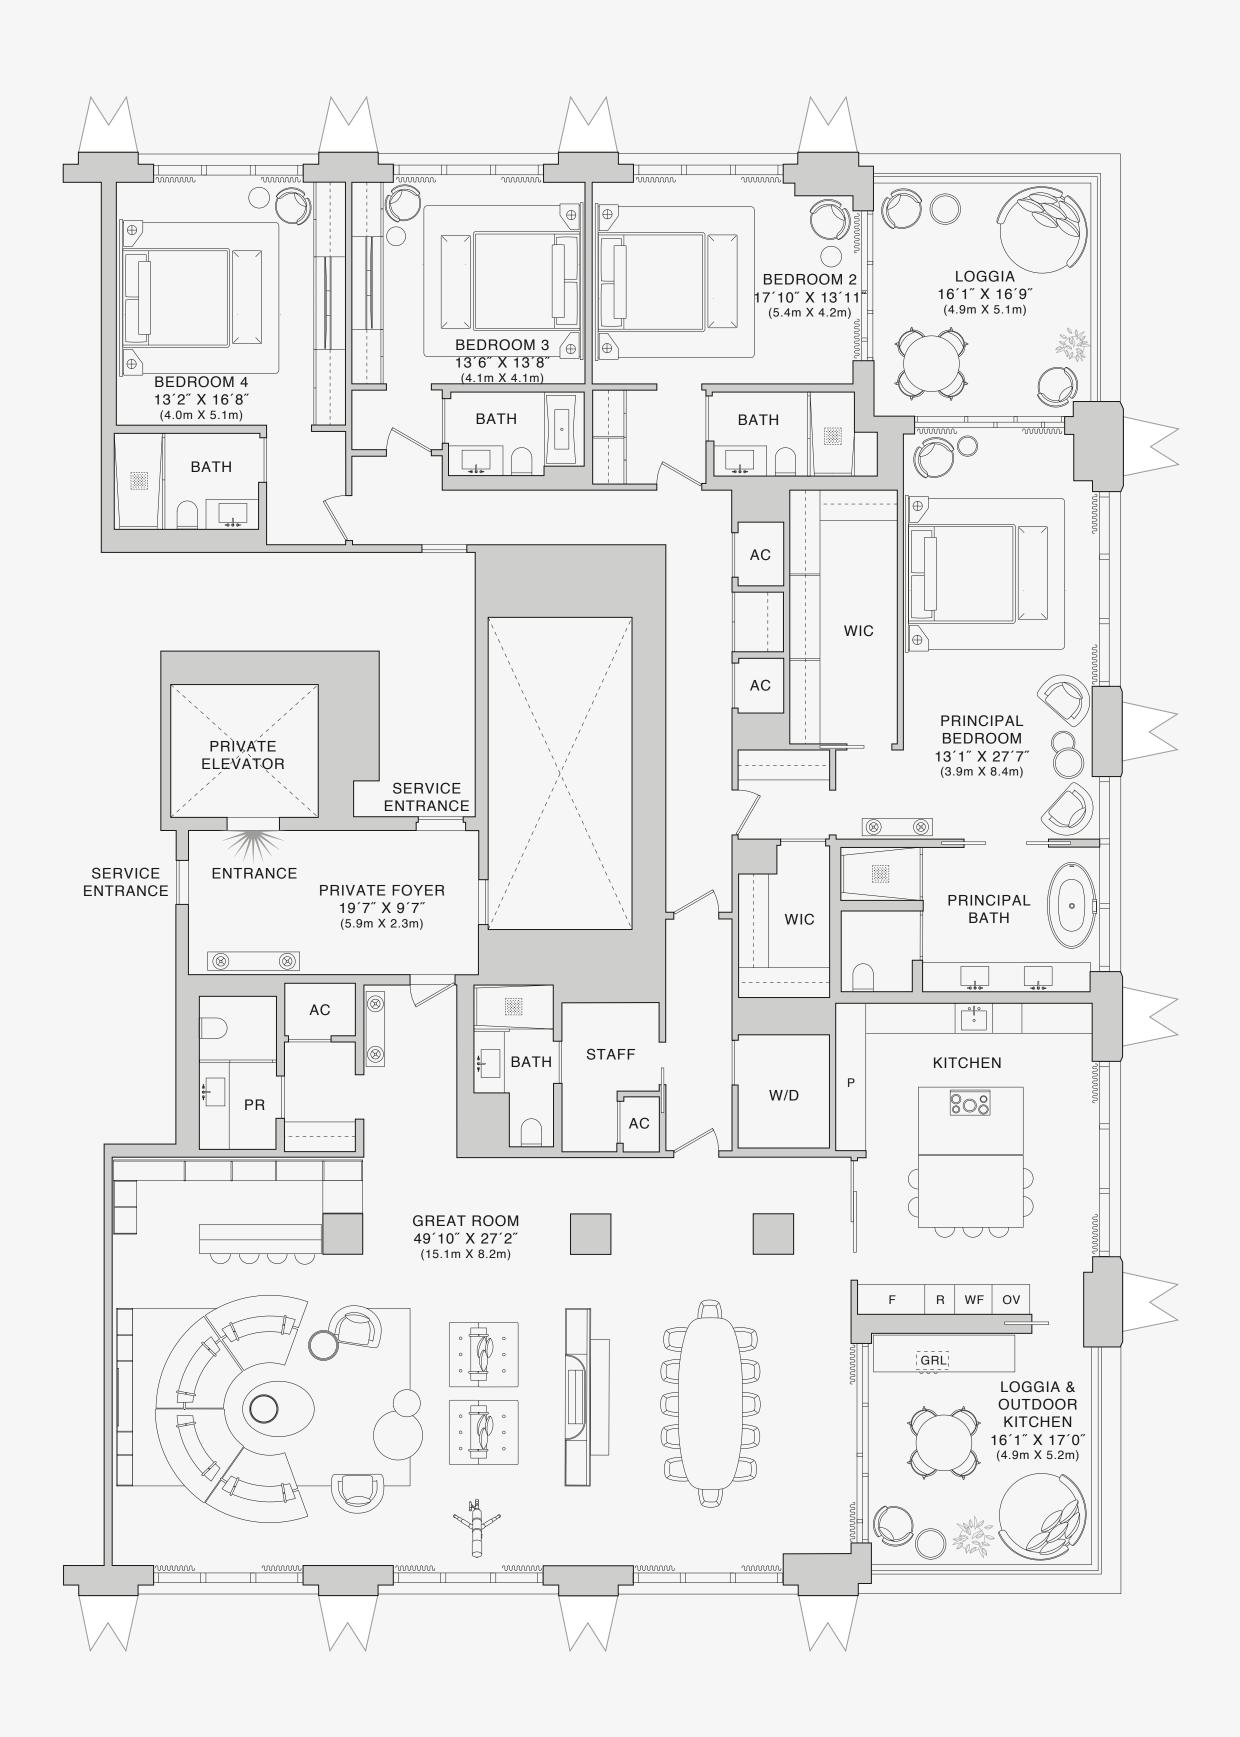

# **RESIDENCE** A

FLOORS 84 - 86

# ROOMS

4 Bedrooms 5 Bathrooms Powder Room Study

## SQUARE FOOTAGES (SQUARE METERS)

Indoor: 5,241 SQF (487 SM) Outdoor: 586 SQF (54 SM) Total: 5,827 SQF (541 SM)

## FEATURES

888 Suite & 888 Room Ceiling Height up to 11' Loggia & Outdoor Kitchen South - East Views

Stated dimensions are measured to the exterior boundaries of the exterior walls and the centerline of interior demising walls and in fact vary from the dimensions that would be determined by using the description and definition of the "Unit" set forth in the Declaration (which generally only includes the interior airspace between the perimeter walls and excludes interior structural components). For your reference, the area of the Unit, determined in accordance with those defined unit boundaries, is set forth on Exhibit "3" to the Declaration of Condominium. Note that measurements of rooms set forth on this floor plan are generally taken at the greatest points of each given room (as if the room were a perfect rectangle), without regard for any cutouts. Accordingly, the area of the actual room will typically be smaller than the product obtained by multiplying the stated length times width. All dimensions are approximate and may vary with actual construction, and all floor plans and development plans are subject to change. The Condominium is not owned, developed or sold by Dolce & Gabbana S.r.l or any of its affiliates (the "Brand"). Developer uses Dolce & Gabbana marks pursuant to a license agreement with the Brand, terminable according to its terms. The Brand assumes no responsibility or liability in connection with the project, and makes no representation or warranty in respect thereof.