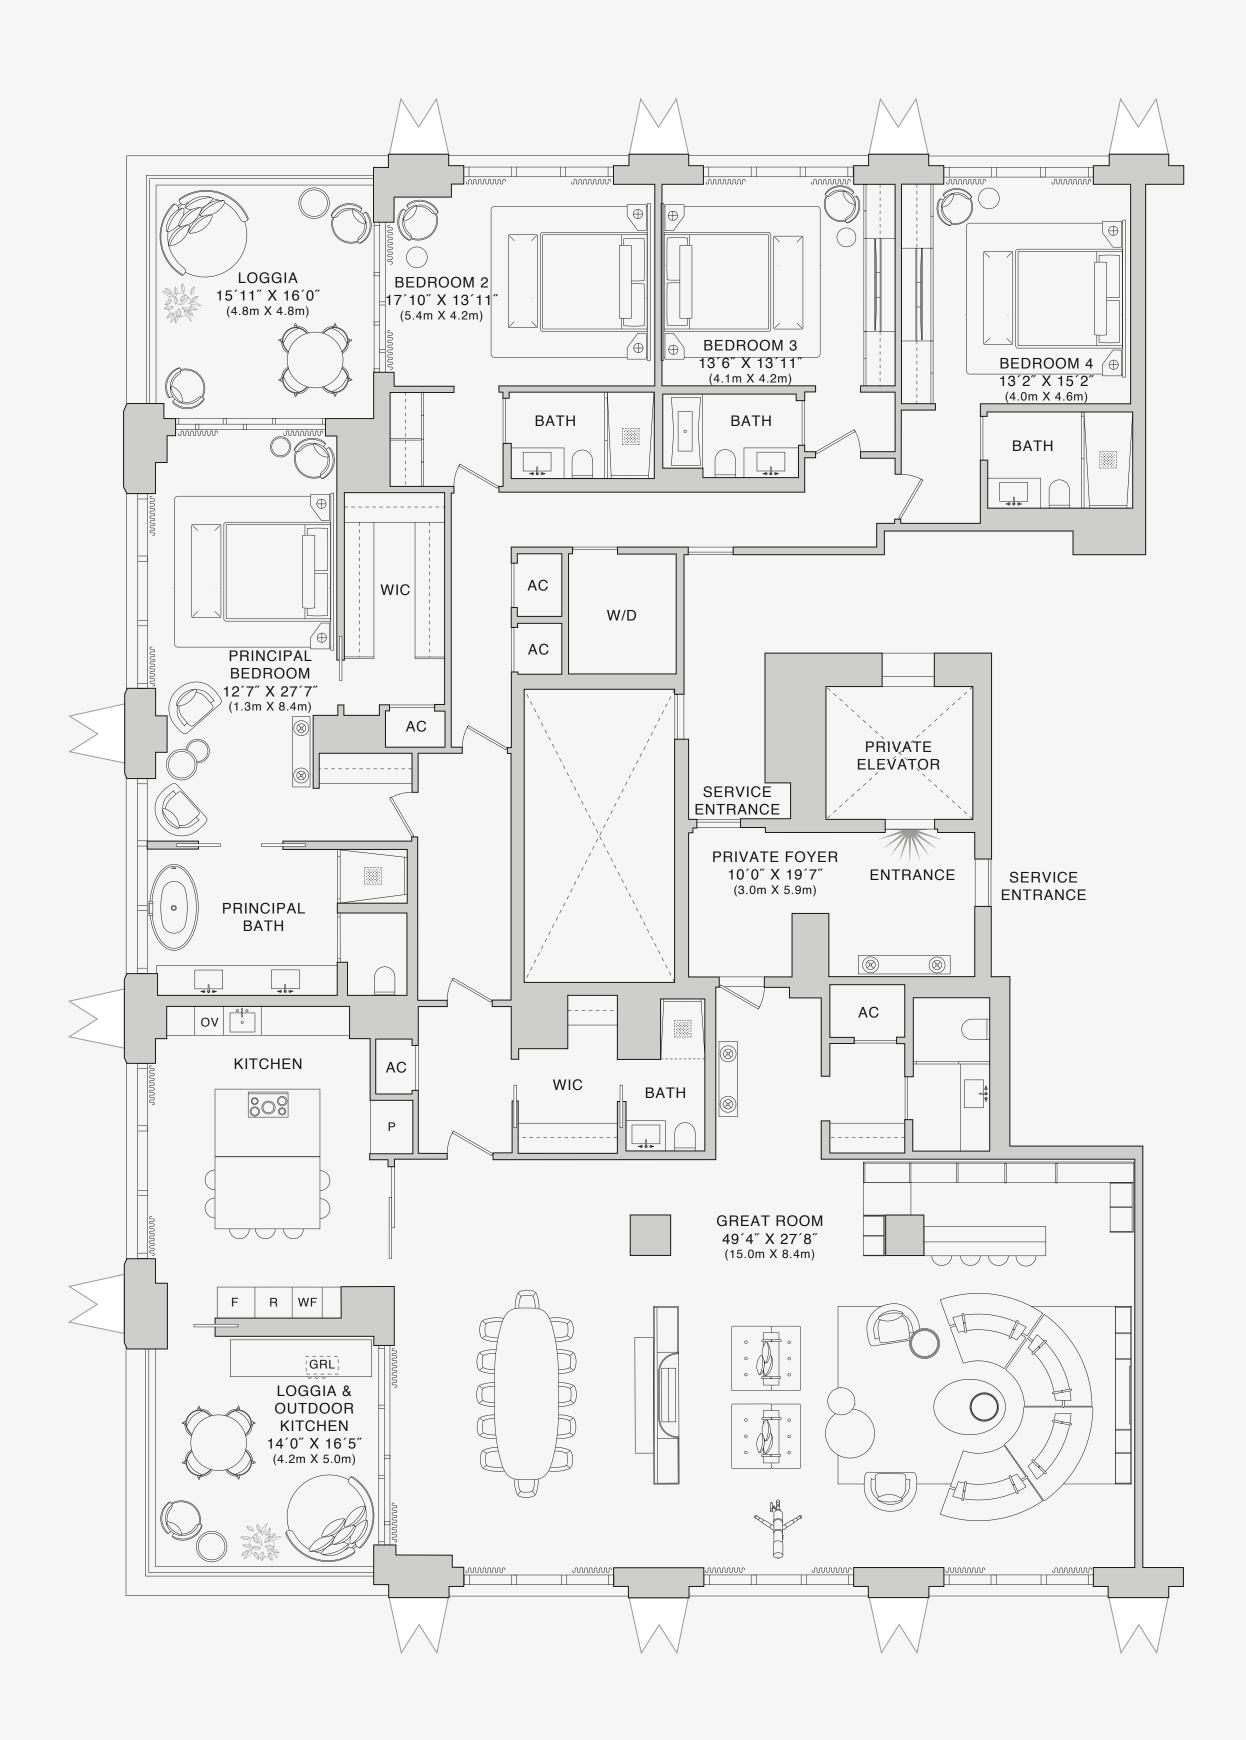

# **RESIDENCE** A

FLOORS 84 - 86

# ROOMS

4 Bedrooms 5 Bathrooms Powder Room Study

## SQUARE FOOTAGES (SQUARE METERS)

Indoor: 5,241 SQF (487 SM) Outdoor: 586 SQF (54 SM) Total: 5,827 SQF (541 SM)

## FEATURES

888 Suite & 888 Room Ceiling Height up to 11' Loggia & Outdoor Kitchen South - East Views

Stated dimensions are measured to the exterior boundaries of the exterior walls and the centerline of interior demising walls and in fact vary from the dimensions that would be determined by using the description and definition of the "Unit" set forth in the Declaration (which generally only includes the interior airspace between the perimeter walls and excludes interior structural components). For your reference, the area of the Unit, determined in accordance with those defined unit boundaries, is set forth on Exhibit "3" to the Declaration of Condominium. Note that measurements of rooms set forth on this floor plan are generally taken at the greatest points of each given room (as if the room were a perfect rectangle), without regard for any cutouts. Accordingly, the area of the actual room will typically be smaller than the product obtained by multiplying the stated length times width. All dimensions are approximate and may vary with actual construction, and all floor plans and development plans are subject to change. The Condominium is not owned, developed or sold by Dolce & Gabbana S.r.l or any of its affiliates (the "Brand"). Developer uses Dolce & Gabbana marks pursuant to a license agreement with the Brand, terminable according to its terms. The Brand assumes no responsibility or liability in connection with the project, and makes no representation or warranty in respect thereof.