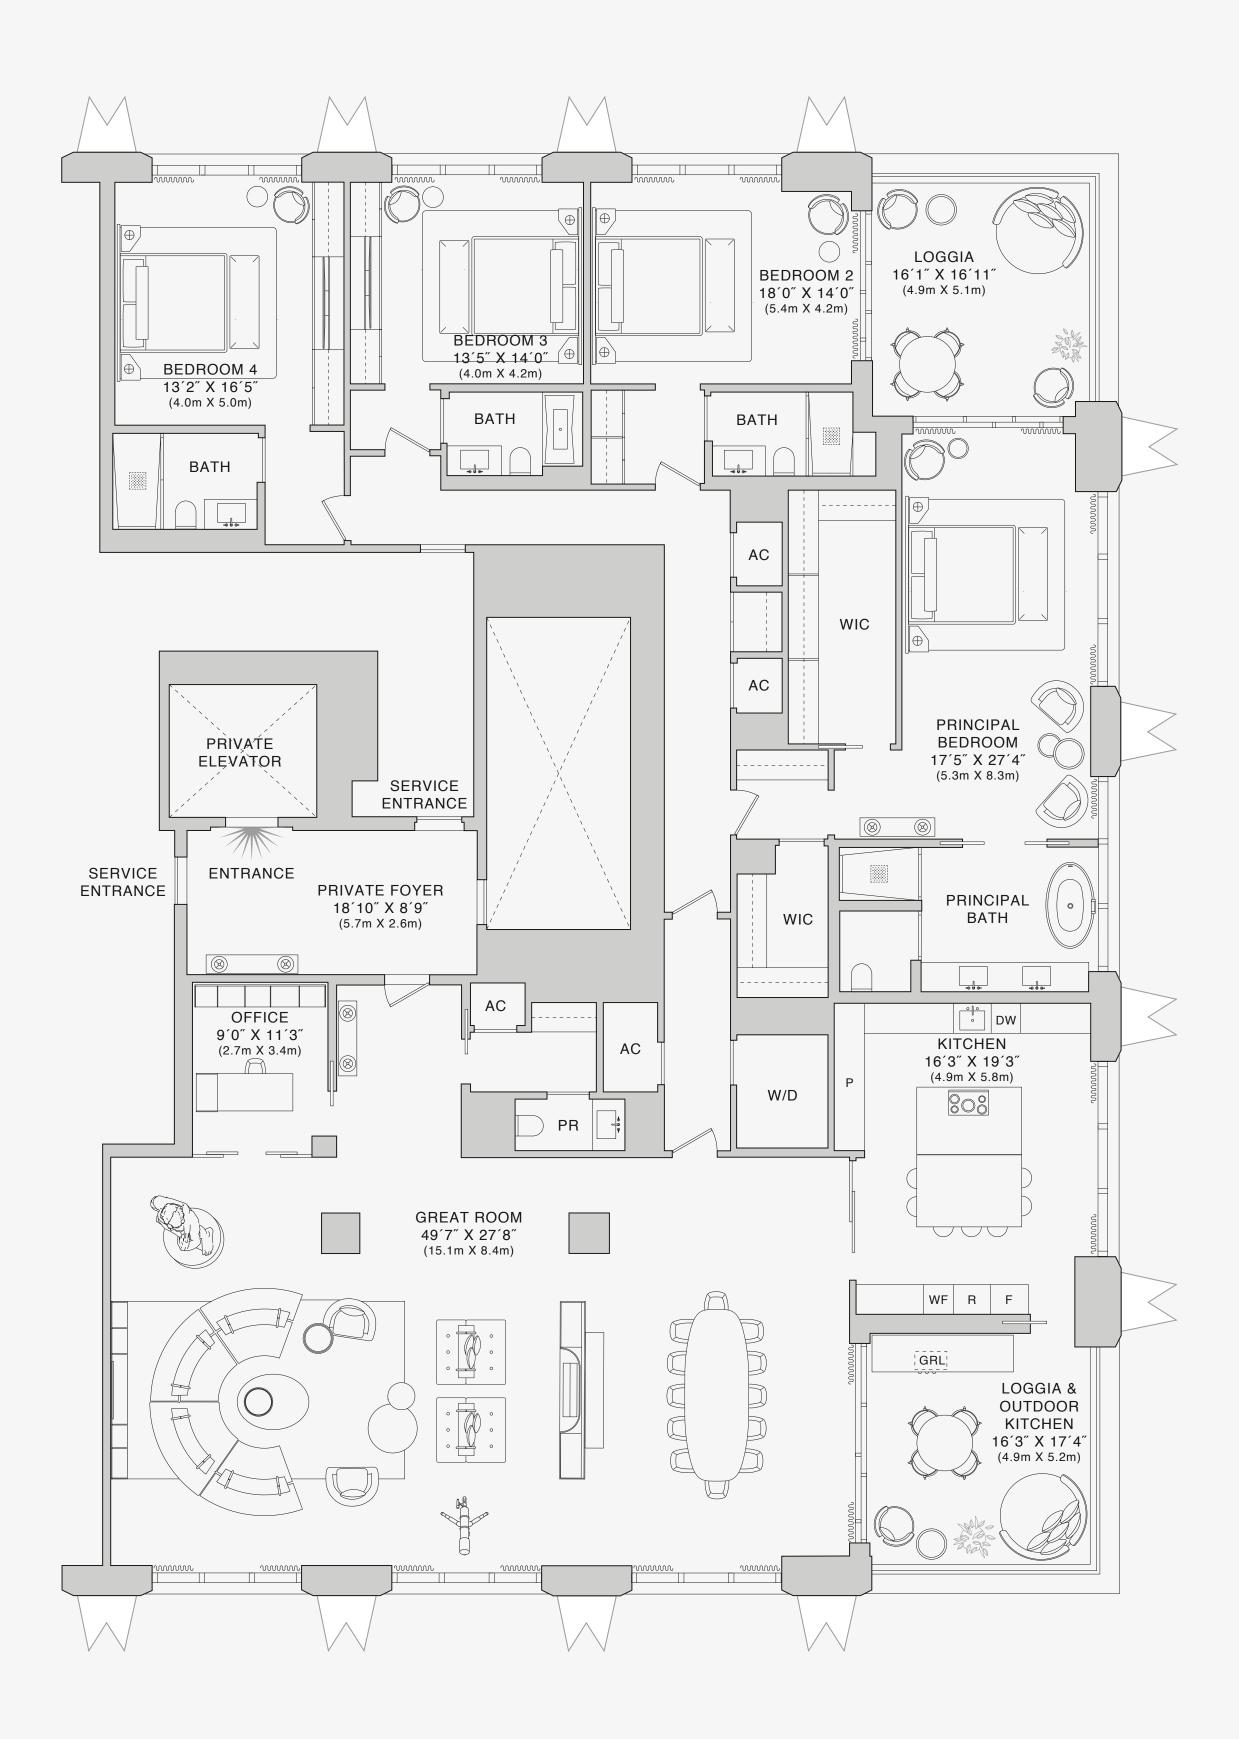

# **RESIDENCE 83A**

# ROOMS

4 Bedrooms 4 Bathrooms Powder Room Study

# SQUARE FOOTAGES (SQUARE METERS)

Indoor: 5,241 SQF (487 SM) Outdoor: 586 SQF (54 SM) Total: 5,827 SQF (541 SM)

### FEATURES

888 Suite & 888 Room Ceiling Height up to 11' Loggia & Outdoor Kitchen South - East Views

Stated dimensions are measured to the exterior boundaries of the exterior walls and the centerline of interior demising walls and in fact vary from the dimensions that would be determined by using the description and definition of the "Unit" set forth in the Declaration (which generally only includes the interior airspace between the perimeter walls and excludes interior structural components). For your reference, the area of the Unit, determined in accordance with those defined unit boundaries, is set forth on Exhibit "3" to the Declaration of Condominium. Note that measurements of rooms set forth on this floor plan are generally taken at the greatest points of each given room (as if the room were a perfect rectangle), without regard for any cutouts. Accordingly, the area of the actual room will typically be smaller than the product obtained by multiplying the stated length times width. All dimensions are approximate and may vary with actual construction, and all floor plans and development plans are subject to change. The Condominium is not owned, developed or sold by Dolce & Gabbana S.r.l or any of its affiliates (the "Brand"). Developer uses Dolce & Gabbana marks pursuant to a license agreement with the Brand, terminable according to its terms. The Brand assumes no responsibility or liability in connection with the project, and makes no representation or warranty in respect thereof.