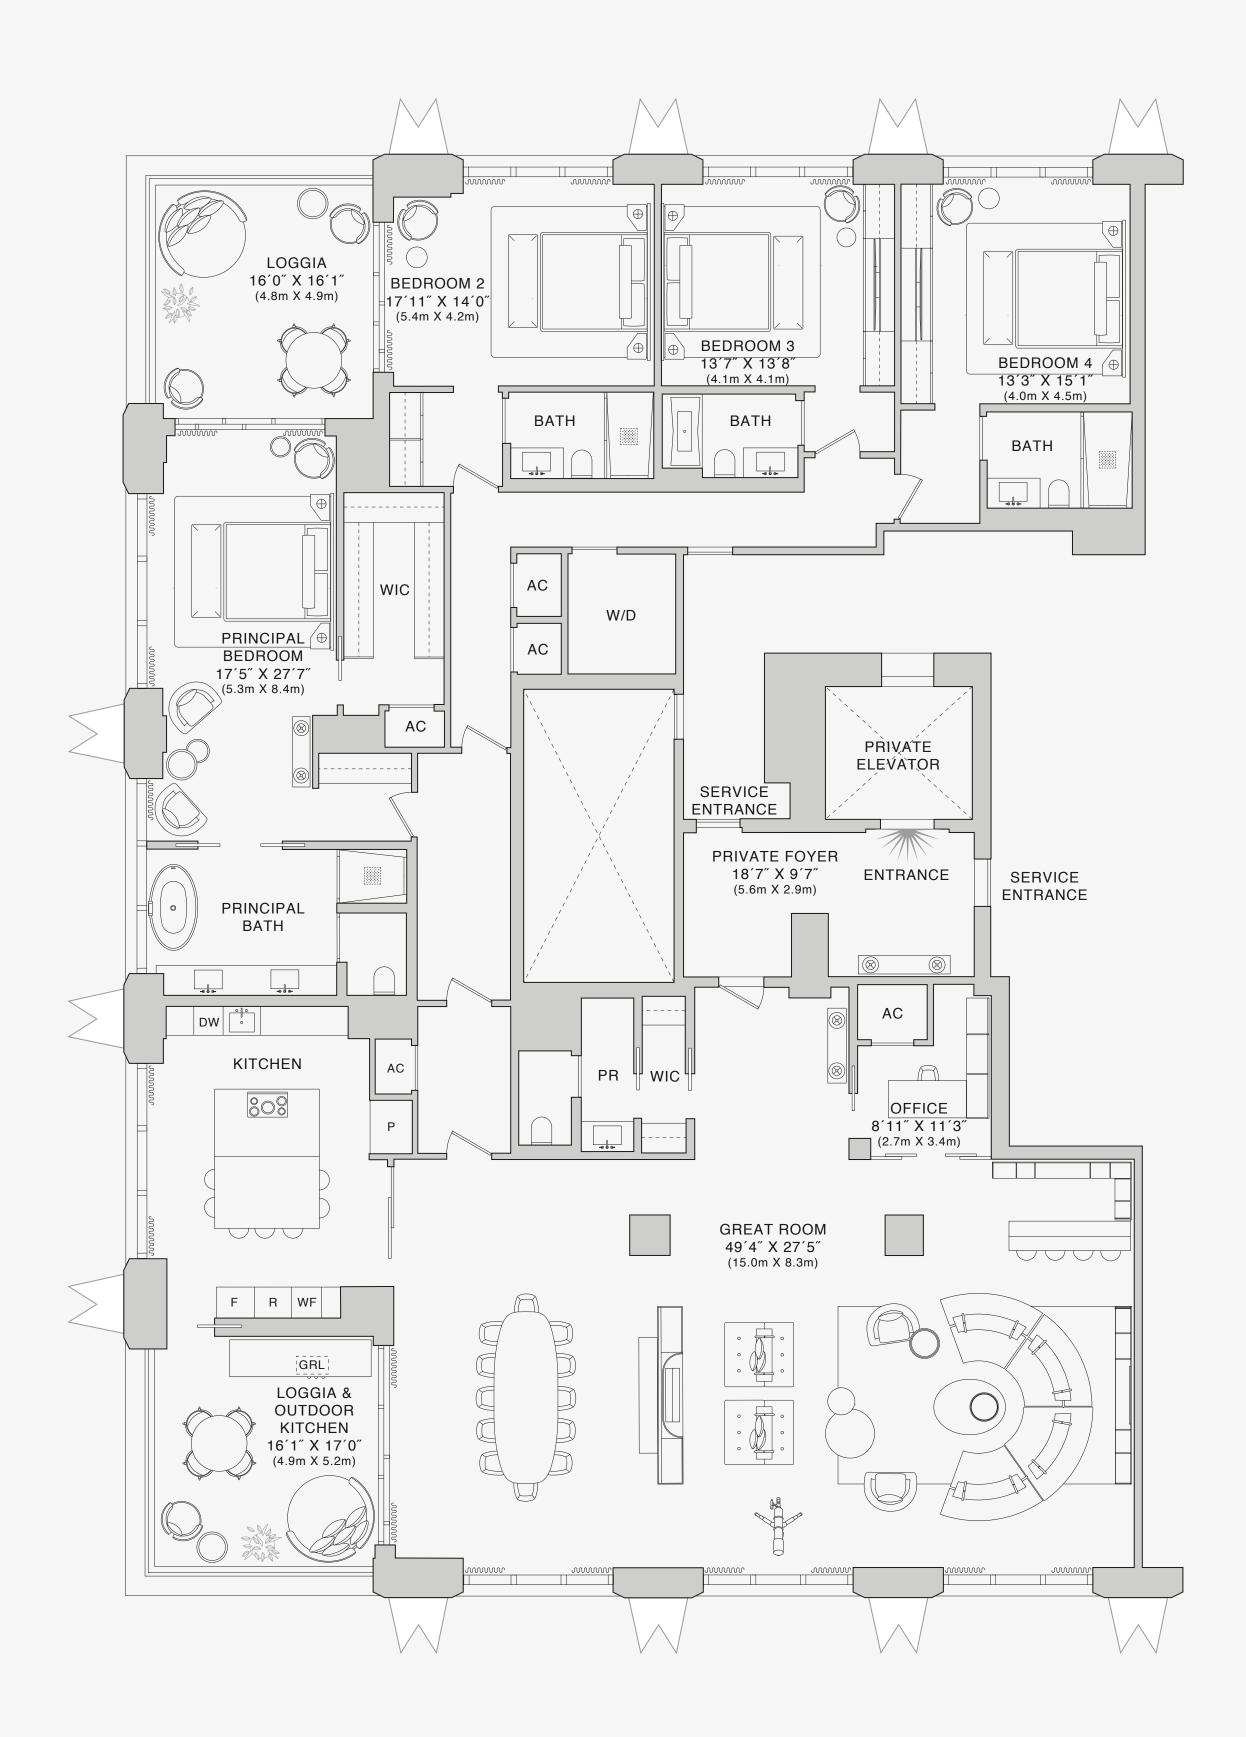

# **RESIDENCE 83A**

# ROOMS

4 Bedrooms 4 Bathrooms Powder Room Study

# SQUARE FOOTAGES (SQUARE METERS)

Indoor: 5,241 SQF (487 SM) Outdoor: 586 SQF (54 SM) Total: 5,827 SQF (541 SM)

### FEATURES

888 Suite & 888 Room Ceiling Height up to 11' Loggia & Outdoor Kitchen South - East Views

Stated dimensions are measured to the exterior boundaries of the exterior walls and the centerline of interior demising walls and in fact vary from the dimensions that would be determined by using the description and definition of the "Unit" set forth in the Declaration (which generally only includes the interior airspace between the perimeter walls and excludes interior structural components). For your reference, the area of the Unit, determined in accordance with those defined unit boundaries, is set forth on Exhibit "3" to the Declaration of Condominium. Note that measurements of rooms set forth on this floor plan are generally taken at the greatest points of each given room (as if the room were a perfect rectangle), without regard for any cutouts. Accordingly, the area of the actual room will typically be smaller than the product obtained by multiplying the stated length times width. All dimensions are approximate and may vary with actual construction, and all floor plans and development plans are subject to change. The Condominium is not owned, developed or sold by Dolce & Gabbana S.r.l or any of its affiliates (the "Brand"). Developer uses Dolce & Gabbana marks pursuant to a license agreement with the Brand, terminable according to its terms. The Brand assumes no responsibility or liability in connection with the project, and makes no representation or warranty in respect thereof.