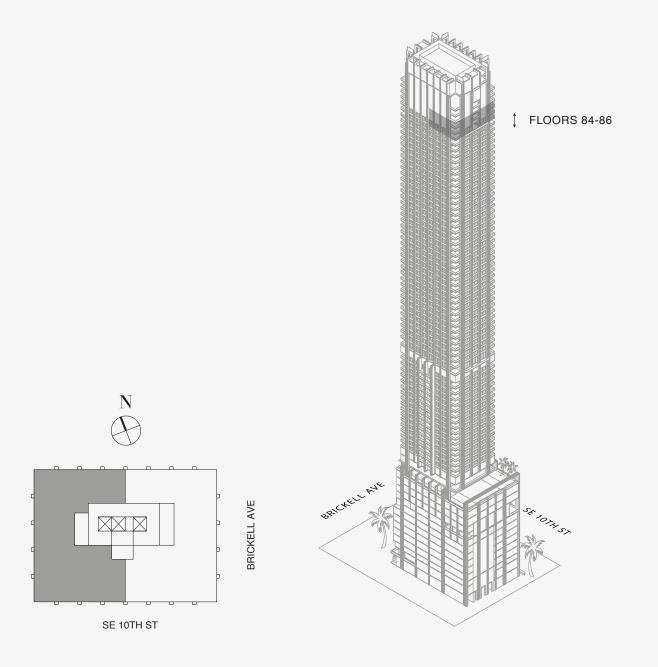

# **RESIDENCE** A

FLOORS 84 - 86

# ROOMS

4 Bedrooms 5 Bathrooms Powder Room Study

## SQUARE FOOTAGES (SQUARE METERS)

Indoor: 5,241 SQF (487 SM) Outdoor: 586 SQF (54 SM) Total: 5,827 SQF (541 SM)

## FEATURES

888 Suite & 888 Room Ceiling Height up to 11' Loggia & Outdoor Kitchen South - East Views

Stated dimensions are measured to the exterior boundaries of the exterior walls and the centerline of interior demising walls and in fact vary from the dimensions that would be determined by using the description and definition of the "Unit" set forth in the Declaration (which generally only includes the interior airspace between the perimeter walls and excludes interior structural components). For your reference, the area of the Unit, determined in accordance with those defined unit boundaries, is set forth on Exhibit "3" to the Declaration of Condominium. Note that measurements of rooms set forth on this floor plan are generally taken at the greatest points of each given room (as if the room were a perfect rectangle), without regard for any cutouts. Accordingly, the area of the actual room will typically be smaller than the product obtained by multiplying the stated length times width. All dimensions are approximate and may vary with actual construction, and all floor plans and development plans are subject to change. The Condominium is not owned, developed or sold by Dolce & Gabbana S.r.l or any of its affiliates (the "Brand"). Developer uses Dolce & Gabbana marks pursuant to a license agreement with the Brand, terminable according to its terms. The Brand assumes no responsibility or liability in connection with the project, and makes no representation or warranty in respect thereof.