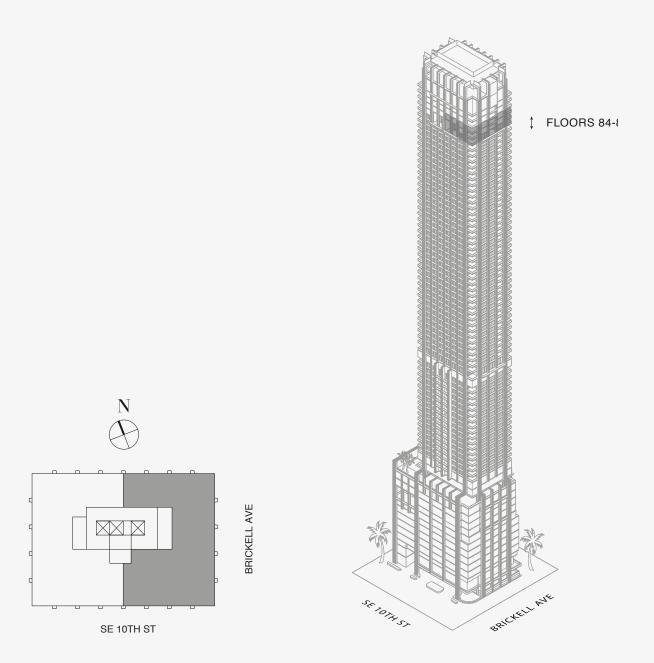

# **RESIDENCE** A

FLOORS 84 - 86

# ROOMS

4 Bedrooms 5 Bathrooms Powder Room Study

## SQUARE FOOTAGES (SQUARE METERS)

Indoor: 5,241 SQF (487 SM) Outdoor: 586 SQF (54 SM) Total: 5,827 SQF (541 SM)

## FEATURES

888 Suite & 888 Room Ceiling Height up to 11' Loggia & Outdoor Kitchen South - East Views

Stated dimensions are measured to the exterior boundaries of the exterior walls and the centerline of interior demising walls and in fact vary from the dimensions that would be determined by using the description and definition of the "Unit" set forth in the Declaration (which generally only includes the interior airspace between the perimeter walls and excludes interior structural components). For your reference, the area of the Unit, determined in accordance with those defined unit boundaries, is set forth on Exhibit "3" to the Declaration of Condominium. Note that measurements of rooms set forth on this floor plan are generally taken at the greatest points of each given room (as if the room were a perfect rectangle), without regard for any cutouts. Accordingly, the area of the actual room will typically be smaller than the product obtained by multiplying the stated length times width. All dimensions are approximate and may vary with actual construction, and all floor plans and development plans are subject to change. The Condominium is not owned, developed or sold by Dolce & Gabbana S.r.l or any of its affiliates (the "Brand"). Developer uses Dolce & Gabbana marks pursuant to a license agreement with the Brand, terminable according to its terms. The Brand assumes no responsibility or liability in connection with the project, and makes no representation or warranty in respect thereof.