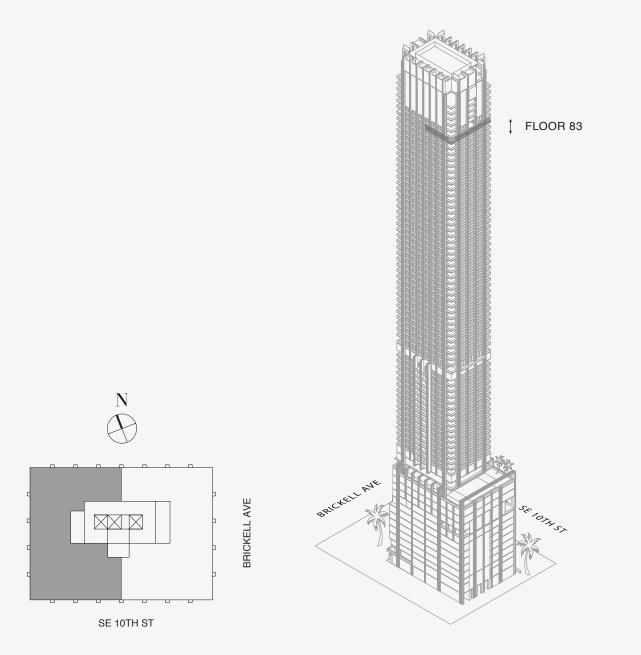

# **RESIDENCE 83B**

# ROOMS

4 Bedrooms 4 Bathrooms Powder Room Study

## SQUARE FOOTAGES (SQUARE METERS)

Indoor: 4,962 SQF (461 SM) Outdoor: 572 SQF (53 SM) Total: 5,534 SQF (514 SM)

## FEATURES

888 Suite & 888 Room Ceiling Height up to 11' Loggia & Outdoor Kitchen South - East Views

Stated dimensions are measured to the exterior boundaries of the exterior walls and the centerline of interior demising walls and in fact vary from the dimensions that would be determined by using the description and definition of the "Unit" set forth in the Declaration (which generally only includes the interior airspace between the perimeter walls and excludes interior structural components). For your reference, the area of the Unit, determined in accordance with those defined unit boundaries, is set forth on Exhibit "3" to the Declaration of Condominium. Note that measurements of rooms set forth on this floor plan are generally taken at the greatest points of each given room (as if the room were a perfect rectangle), without regard for any cutouts. Accordingly, the area of the actual room will typically be smaller than the product obtained by multiplying the stated length times width. All dimensions are approximate and may vary with actual construction, and all floor plans and development plans are subject to change. The Condominium is not owned, developed or sold by Dolce & Gabbana S.r.l or any of its affiliates (the "Brand"). Developer uses Dolce & Gabbana marks pursuant to a license agreement with the Brand, terminable according to its terms. The Brand assumes no responsibility or liability in connection with the project, and makes no representation or warranty in respect thereof.