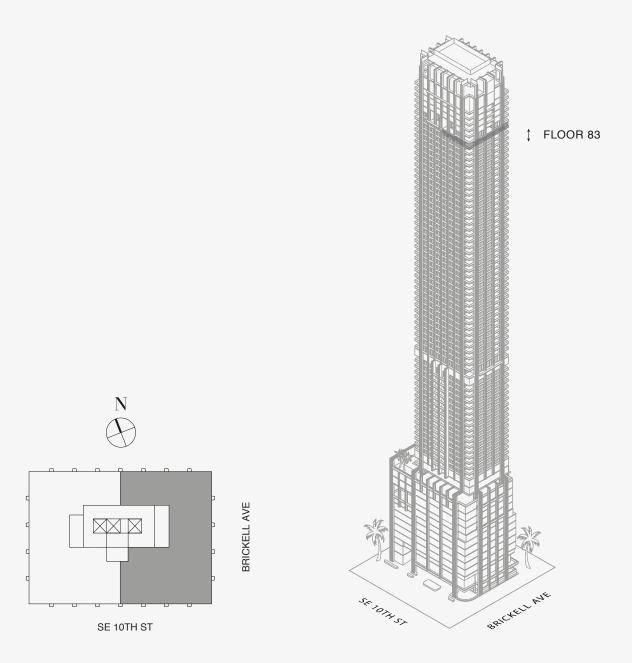

# **RESIDENCE 83A**

# ROOMS

4 Bedrooms 4 Bathrooms Powder Room Study

# SQUARE FOOTAGES (SQUARE METERS)

Indoor: 5,241 SQF (487 SM) Outdoor: 586 SQF (54 SM) Total: 5,827 SQF (541 SM)

### FEATURES

888 Suite & 888 Room Ceiling Height up to 11' Loggia & Outdoor Kitchen South - East Views

Stated dimensions are measured to the exterior boundaries of the exterior walls and the centerline of interior demising walls and in fact vary from the dimensions that would be determined by using the description and definition of the "Unit" set forth in the Declaration (which generally only includes the interior airspace between the perimeter walls and excludes interior structural components). For your reference, the area of the Unit, determined in accordance with those defined unit boundaries, is set forth on Exhibit "3" to the Declaration of Condominium. Note that measurements of rooms set forth on this floor plan are generally taken at the greatest points of each given room (as if the room were a perfect rectangle), without regard for any cutouts. Accordingly, the area of the actual room will typically be smaller than the product obtained by multiplying the stated length times width. All dimensions are approximate and may vary with actual construction, and all floor plans and development plans are subject to change. The Condominium is not owned, developed or sold by Dolce & Gabbana S.r.l or any of its affiliates (the "Brand"). Developer uses Dolce & Gabbana marks pursuant to a license agreement with the Brand, terminable according to its terms. The Brand assumes no responsibility or liability in connection with the project, and makes no representation or warranty in respect thereof.