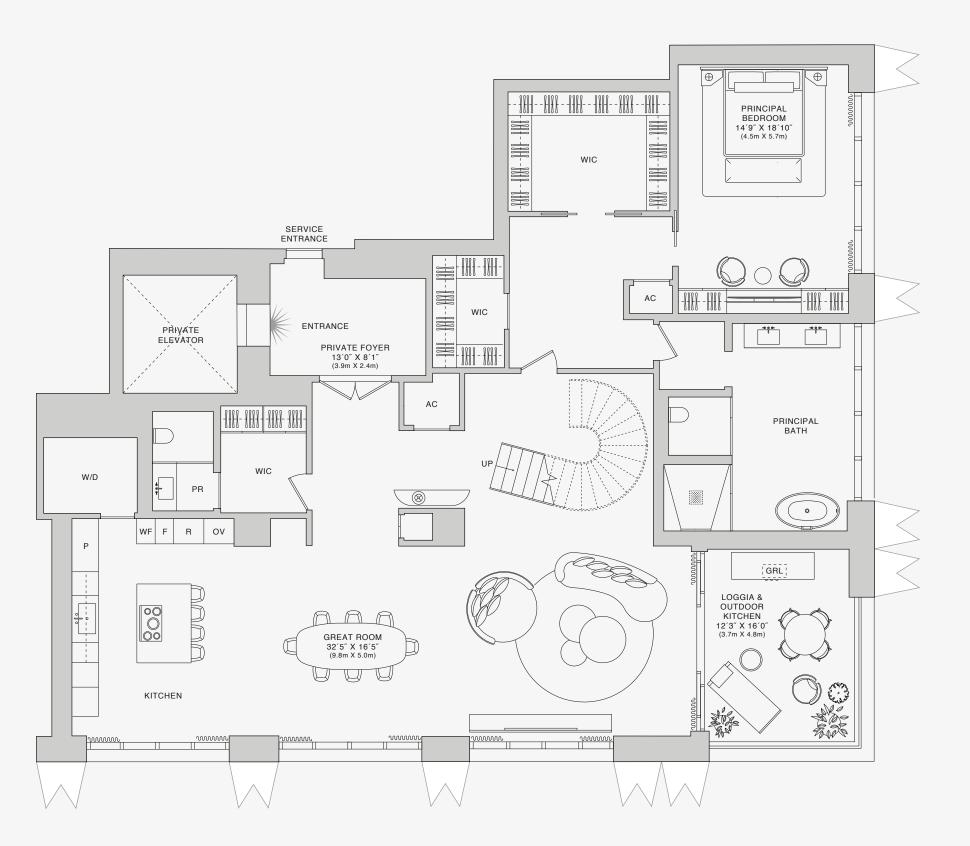

# **RESIDENCE 78A**

FLOOR ONE OF TWO

### ROOMS

3 Bedrooms 4 Bathrooms Powder Room Study

### SQUARE FOOTAGES (SQUARE METERS)

Indoor: 5,859 SQF (544 SM) Outdoor: 454 SQF (42 SM) Total: 6,313 SQF (586 SM)

#### FEATURES

888 Suite & 888 Room Ceiling Height up to 10' Loggia & Outdoor Kitchen South - East Views

‡ FLOOR 78

Stated dimensions are measured to the exterior boundaries of the exterior walls and the centerline of interior demising walls and in fact vary from the dimensions that would be determined by using the description and definition of the "Unit" set forth in the Declaration (which generally only includes the interior airspace between the perimeter walls and excludes interior structural components). For your reference, the area of the Unit, determined in accordance with those defined unit boundaries, is set forth on Exhibit"<sup>317</sup> to the Declaration of Condominium. Note that measurements of rooms set forth on this floor plan are generally taken at the greatest points of each given room (as if the room were a perfect rectangle), without regard for any cutouts. Accordingly, the area of the actual room will typically be smaller than the product obtained by multiplying the stated length times width. All dimensions are approximate and may vary with actual construction, and all floor plans and development plans are subject to change. The Condominium is not owned, developed or sold by Dolce & Gabbana S.rl or any of its affiltates (the "Brand"). Developer uses Dolce & Gabbana marks pursuant to a license agreement with the Brand, terminable according to its terms. The Brand assumes no responsibility or liability in connection with the project, and makes no representation or warranty in respect thereof.