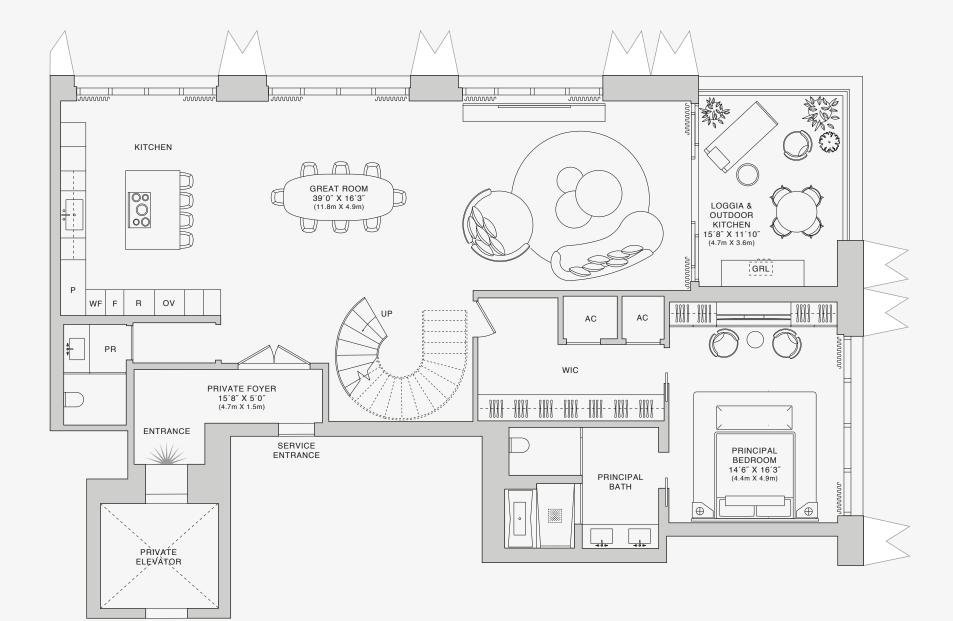

# **RESIDENCE 78A**

FLOOR ONE OF TWO

### ROOMS

3 Bedrooms 4 Bathrooms Powder Room Study

### SQUARE FOOTAGES (SQUARE METERS)

Indoor: 5,859 SQF (544 SM) Outdoor: 454 SQF (42 SM) Total: 6,313 SQF (586 SM)

#### FEATURES

888 Suite & 888 Room Ceiling Height up to 10' Loggia & Outdoor Kitchen South - East Views

‡ FLOOR 78

Stated dimensions are measured to the exterior boundaries of the exterior walls and the centerline of interior demising walls and in fact vary from the dimensions that would be determined by using the description and definition of the "Unit" set forth in the Declaration (which generally only includes the interior airspace between the perimeter walls and excludes interior structural components). For your reference, the area of the Unit, determined in accordance with those defined unit boundaries, is set forth on Exhibit"<sup>317</sup> to the Declaration of Condominium. Note that measurements of rooms set forth on this floor plan are generally taken at the greatest points of each given room (as if the room were a perfect rectangle), without regard for any cutouts. Accordingly, the area of the actual room will typically be smaller than the product obtained by multiplying the stated length times width. All dimensions are approximate and may vary with actual construction, and all floor plans and development plans are subject to change. The Condominium is not owned, developed or sold by Dolce & Gabbana S.rl or any of its affiltates (the "Brand"). Developer uses Dolce & Gabbana marks pursuant to a license agreement with the Brand, terminable according to its terms. The Brand assumes no responsibility or liability in connection with the project, and makes no representation or warranty in respect thereof.