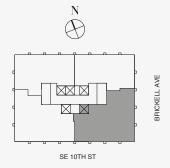

# **RESIDENCE 78A**

FLOOR ONE OF TWO

### ROOMS

3 Bedrooms 4 Bathrooms Powder Room Study

### SQUARE FOOTAGES (SQUARE METERS)

Indoor: 5,859 SQF (544 SM) Outdoor: 454 SQF (42 SM) Total: 6,313 SQF (586 SM)

#### FEATURES

888 Suite & 888 Room Ceiling Height up to 10' Loggia & Outdoor Kitchen South - East Views

‡ FLOOR 78

Stated dimensions are measured to the exterior boundaries of the exterior walls and the centerline of interior demising walls and in fact vary from the dimensions that would be determined by using the description and definition of the "Unit" set forth in the Declaration (which generally only includes the interior airspace between the perimeter walls and excludes interior structural components). For your reference, the area of the Unit, determined in accordance with those defined unit boundaries, is set forth on Exhibit"<sup>317</sup> to the Declaration of Condominium. Note that measurements of rooms set forth on this floor plan are generally taken at the greatest points of each given room (as if the room were a perfect rectangle), without regard for any cutouts. Accordingly, the area of the actual room will typically be smaller than the product obtained by multiplying the stated length times width. All dimensions are approximate and may vary with actual construction, and all floor plans and development plans are subject to change. The Condominium is not owned, developed or sold by Dolce & Gabbana S.rl or any of its affiltates (the "Brand"). Developer uses Dolce & Gabbana marks pursuant to a license agreement with the Brand, terminable according to its terms. The Brand assumes no responsibility or liability in connection with the project, and makes no representation or warranty in respect thereof.