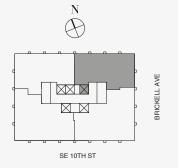

# **RESIDENCE 78A**

FLOOR ONE OF TWO

### SQUARE FOOTAGES (SQUARE METERS)

Indoor: 5,859 SQF (544 SM) Outdoor: 454 SQF (42 SM) Total: 6,313 SQF (586 SM)

#### FEATURES

888 Suite & 888 Room Ceiling Height up to 10' Loggia & Outdoor Kitchen South - East Views

‡ FLOOR 78

Stated dimensions are measured to the exterior boundaries of the exterior walls and the centerline of interior demising walls and in fact vary from the dimensions that would be determined by using the description and definition of the "Unit" set forth in the Declaration (which generally only includes the interior airspace between the perimeter walls and excludes interior structural components). For your reference, the area of the Unit, determined in accordance with those defined unit boundaries, is set forth on Exhibit"<sup>317</sup> to the Declaration of Condominium. Note that measurements of rooms set forth on this floor plan are generally taken at the greatest points of each given room (as if the room were a perfect rectangle), without regard for any cutouts. Accordingly, the area of the actual room will typically be smaller than the product obtained by multiplying the stated length times width. All dimensions are approximate and may vary with actual construction, and all floor plans and development plans are subject to change. The Condominium is not owned, developed or sold by Dolce & Gabbana S.rl or any of its affiltates (the "Brand"). Developer uses Dolce & Gabbana marks pursuant to a license agreement with the Brand, terminable according to its terms. The Brand assumes no responsibility or liability in connection with the project, and makes no representation or warranty in respect thereof.