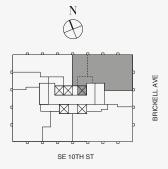

# **RESIDENCE 78A**

FLOOR ONE OF TWO

### ROOMS

3 Bedrooms 4 Bathrooms Powder Room Study

### SQUARE FOOTAGES (SQUARE METERS)

Indoor: 5,859 SQF (544 SM) Outdoor: 454 SQF (42 SM) Total: 6,313 SQF (586 SM)

#### FEATURES

888 Suite & 888 Room Ceiling Height up to 10' Loggia & Outdoor Kitchen South - East Views

‡ FLOOR 78

Stated dimensions are measured to the exterior boundaries of the exterior walls and the centerline of interior demising walls and in fact vary from the dimensions that would be determined by using the description and definition of the "Unit" set forth in the Declaration (which generally only includes the interior airspace between the perimeter walls and excludes interior structural components). For your reference, the area of the Unit, determined in accordance with those defined unit boundaries, is set forth on Exhibit"<sup>317</sup> to the Declaration of Condominium. Note that measurements of rooms set forth on this floor plan are generally taken at the greatest points of each given room (as if the room were a perfect rectangle), without regard for any cutouts. Accordingly, the area of the actual room will typically be smaller than the product obtained by multiplying the stated length times width. All dimensions are approximate and may vary with actual construction, and all floor plans and development plans are subject to change. The Condominium is not owned, developed or sold by Dolce & Gabbana S.rl or any of its affiltates (the "Brand"). Developer uses Dolce & Gabbana marks pursuant to a license agreement with the Brand, terminable according to its terms. The Brand assumes no responsibility or liability in connection with the project, and makes no representation or warranty in respect thereof.