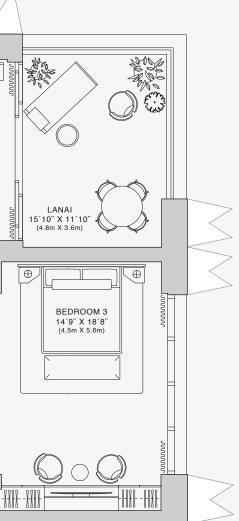

## **RESIDENCE 78D**

FLOOR ONE OF TWO

### ROOMS

3 Bedrooms 4 Bathrooms Powder Room

### SQUARE FOOTAGES (SQUARE METERS)

Indoor: 5,545 SQF (515 SM) Outdoor: 459 SQF (42 SM) Total: 6,004 SQF (557 SM)

#### FEATURES

888 Suite & 888 Room Ceiling Height up to 10' Loggia & Outdoor Kitchen South - West Views

‡ FLOOR 78

0 Ð PRINCIPAL BEDROOM 12'10" X 18'0" (3.9m X 5.4m) -HH-HH-HH WIC -HHI SERVICE ENTRANCE AC -HH -##} HH-I-HH PRIVATE FOYER 13′2″ X 7′0″ ENTRANCE (4.0m X 2.1m) WIC -------1-HH AC PRINCIPAL BATH - {}}} - {}}} - {}}} - {}} WIC • GRL LOGGIA & OUTDOOR KITCHEN 12'3" X 15'0" (3.7m X 4.5m)  $\square$ GREAT ROOM Contraction of the second 38'10" X 16'0" (11.8m X 4.8m) Siz