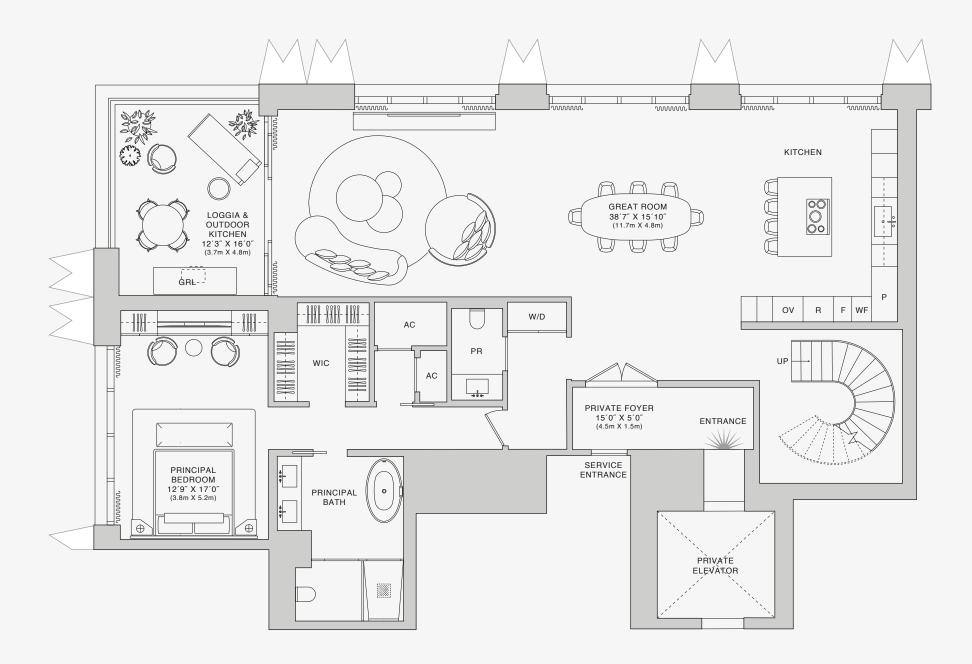

## **RESIDENCE 80A**

FLOOR TWO OF TWO

### ROOMS

3 Bedrooms 4 Bathrooms Powder Room Study

### SQUARE FOOTAGES (SQUARE METERS)

Indoor: 5,851 SQF (543 SM) Outdoor: 461 SQF (42 SM) Total: 6,312 SQF (586 SM)

#### FEATURES

888 Suite & 888 Room Ceiling Height up to 10' Loggia & Outdoor Kitchen South - East Views

‡ FLOOR 81

Stated dimensions are measured to the exterior boundaries of the exterior walls and the centerline of interior demising walls and in fact vary from the dimensions that would be determined by using the description and definition of the "Unit" set forth in the Declaration (which generally only includes the interior airspace between the perimeter walls and excludes interior structural components). For your reference, the area of the Unit, determined in accordance with those defined unit boundaries, is set forth on Exhibit"<sup>317</sup> to the Declaration of Condominium. Note that measurements of rooms set forth on this floor plan are generally taken at the greatest points of each given room (as if the room were a perfect rectangle), without regard for any cutouts. Accordingly, the area of the actual room will typically be smaller than the product obtained by multiplying the stated length times width. All dimensions are approximate and may vary with actual construction, and all floor plans and development plans are subject to change. The Condominium is not owned, developed or sold by Dolce & Gabbana S.rl or any of its affiltates (the "Brand"). Developer uses Dolce & Gabbana marks pursuant to a license agreement with the Brand, terminable according to its terms. The Brand assumes no responsibility or liability in connection with the project, and makes no representation or warranty in respect thereof.