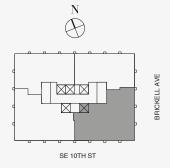

# **RESIDENCE 78A**

FLOOR ONE OF TWO

### ROOMS

3 Bedrooms 4 Bathrooms Powder Room Study

### SQUARE FOOTAGES (SQUARE METERS)

Indoor: 5,859 SQF (544 SM) Outdoor: 454 SQF (42 SM) Total: 6,313 SQF (586 SM)

#### FEATURES

888 Suite & 888 Room Ceiling Height up to 10' Loggia & Outdoor Kitchen South - East Views

‡ FLOOR 78

Stated dimensions are measured to the exterior boundaries of the exterior walls and the centerline of interior demising walls and in fact vary from the dimensions that would be determined by using the description and definition of the "Unit" set forth in the Declaration (which generally only includes the interior airspace between the perimeter walls and excludes interior structural components). For your reference, the area of the Unit, determined in accordance with those defined unit boundaries, is set forth on Exhibit"<sup>317</sup> to the Declaration of Condominium. Note that measurements of rooms set forth on this floor plan are generally taken at the greatest points of each given room (as if the room were a perfect rectangle), without regard for any cutouts. Accordingly, the area of the actual room will typically be smaller than the product obtained by multiplying the stated length times width. All dimensions are approximate and may vary with actual construction, and all floor plans and development plans are subject to change. The Condominium is not owned, developed or sold by Dolce & Gabbana S.rl or any of its affiltates (the "Brand"). Developer uses Dolce & Gabbana marks pursuant to a license agreement with the Brand, terminable according to its terms. The Brand assumes no responsibility or liability in connection with the project, and makes no representation or warranty in respect thereof.