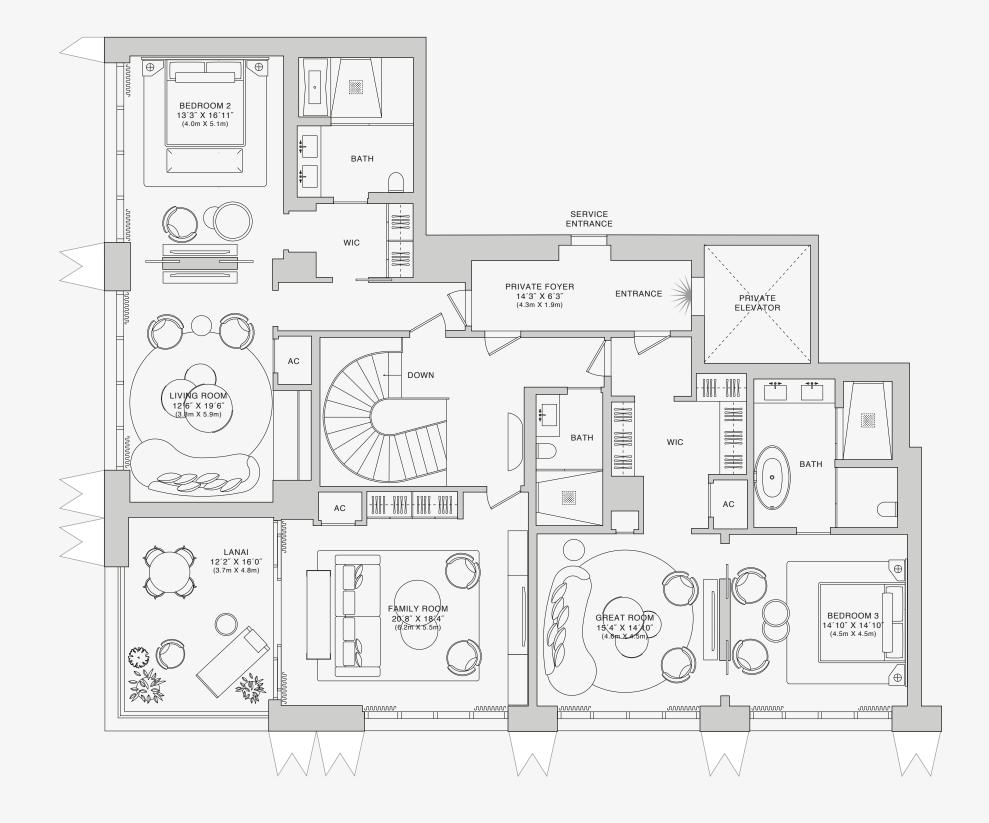

## **RESIDENCE 78D**

FLOOR ONE OF TWO

### ROOMS

3 Bedrooms 4 Bathrooms Powder Room

### SQUARE FOOTAGES (SQUARE METERS)

Indoor: 5,545 SQF (515 SM) Outdoor: 459 SQF (42 SM) Total: 6,004 SQF (557 SM)

#### FEATURES

888 Suite & 888 Room Ceiling Height up to 10' Loggia & Outdoor Kitchen South - West Views

‡ FLOOR 78

0 Ð PRINCIPAL BEDROOM 12'10" X 18'0" (3.9m X 5.4m) -HH-HH-HH WIC -HHI SERVICE ENTRANCE AC -HH -##} HH-I-HH PRIVATE FOYER 13′2″ X 7′0″ ENTRANCE (4.0m X 2.1m) WIC -------1-HH AC PRINCIPAL BATH - {}}} - {}}} - {}}} - {}} WIC • GRL LOGGIA & OUTDOOR KITCHEN 12'3" X 15'0" (3.7m X 4.5m)  $\square$ GREAT ROOM Contraction of the second 38'10" X 16'0" (11.8m X 4.8m) Siz