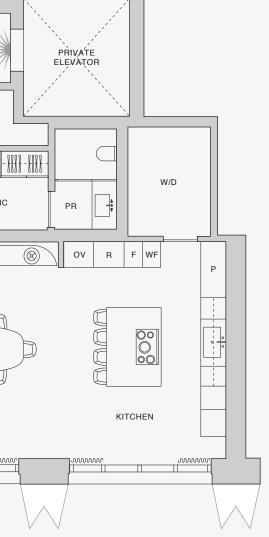

‡ FLOOR 81

- HH BEDROOM 2 8 14'7" X 12'2" (4.4m X 3.7m) GREAT ROOM 35'1" X 16'3" (10.6m X 4.9m) H AC -DOWN AC AC W/D BATH WIC 4 PRIVATE FOYER PR 15'7" X 9'2" (4.7m X 2.7m) 0 ENTRANCE SERVICE ENTRANCE BATH 0 PRIVATE ELEVATOR