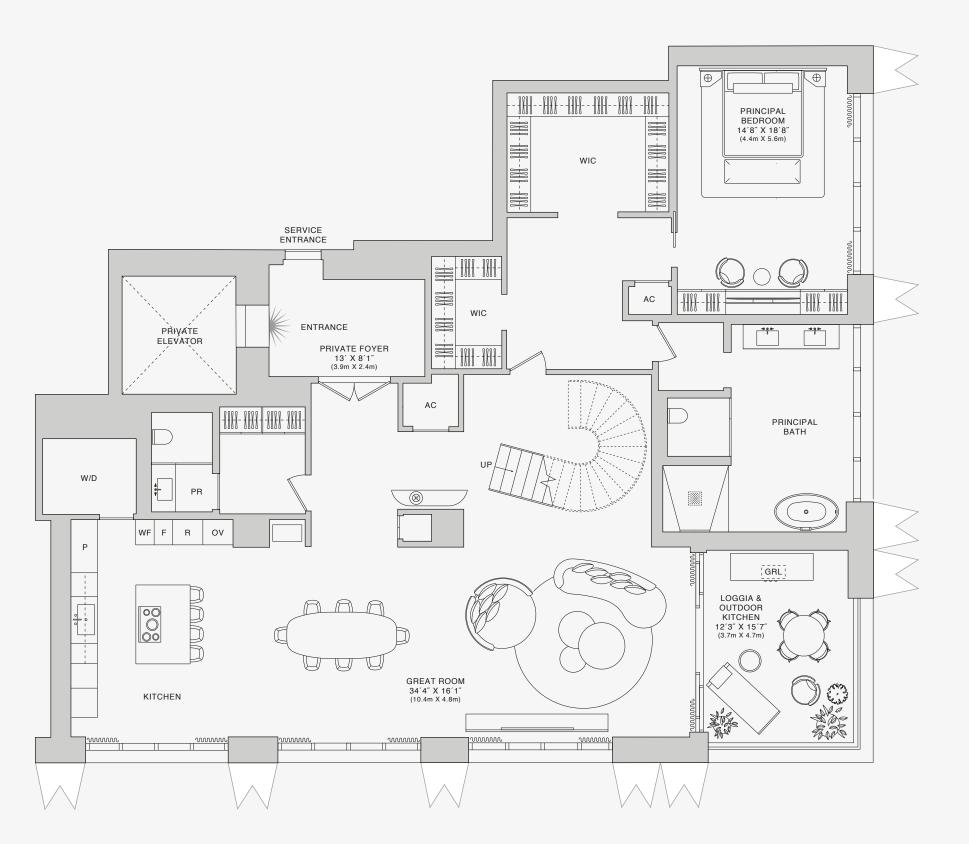

# **RESIDENCE 78A**

FLOOR ONE OF TWO

### ROOMS

3 Bedrooms 4 Bathrooms Powder Room Study

### SQUARE FOOTAGES (SQUARE METERS)

Indoor: 5,859 SQF (544 SM) Outdoor: 454 SQF (42 SM) Total: 6,313 SQF (586 SM)

#### FEATURES

888 Suite & 888 Room Ceiling Height up to 10' Loggia & Outdoor Kitchen South - East Views

‡ FLOOR 78

Stated dimensions are measured to the exterior boundaries of the exterior walls and the centerline of interior demising walls and in fact vary from the dimensions that would be determined by using the description and definition of the "Unit" set forth in the Declaration (which generally only includes the interior airspace between the perimeter walls and excludes interior structural components). For your reference, the area of the Unit, determined in accordance with those defined unit boundaries, is set forth on Exhibit"<sup>317</sup> to the Declaration of Condominium. Note that measurements of rooms set forth on this floor plan are generally taken at the greatest points of each given room (as if the room were a perfect rectangle), without regard for any cutouts. Accordingly, the area of the actual room will typically be smaller than the product obtained by multiplying the stated length times width. All dimensions are approximate and may vary with actual construction, and all floor plans and development plans are subject to change. The Condominium is not owned, developed or sold by Dolce & Gabbana S.rl or any of its affiltates (the "Brand"). Developer uses Dolce & Gabbana marks pursuant to a license agreement with the Brand, terminable according to its terms. The Brand assumes no responsibility or liability in connection with the project, and makes no representation or warranty in respect thereof.