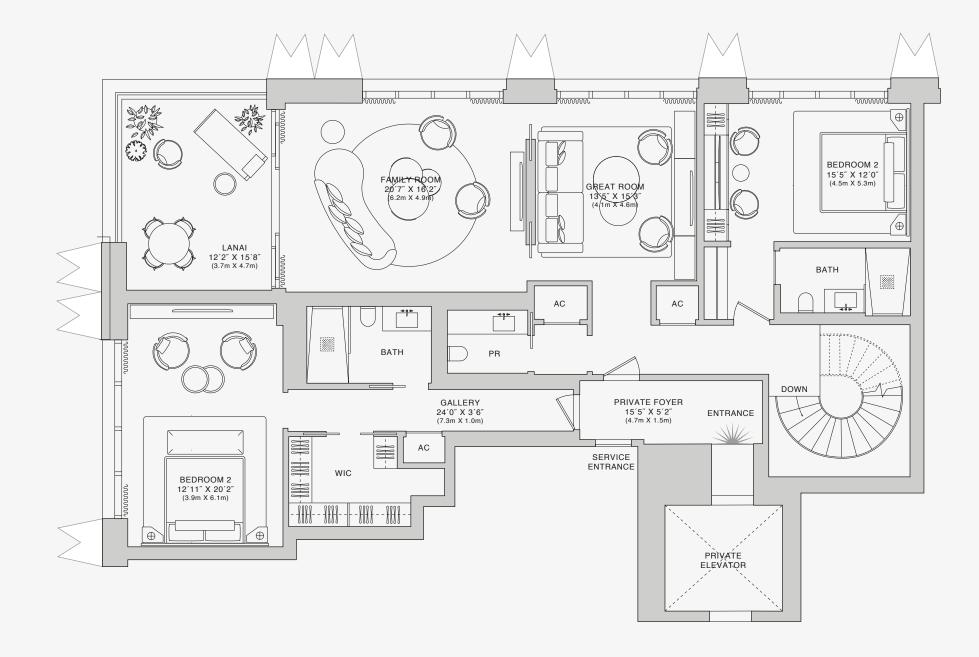

# **RESIDENCE 78B**

### FLOOR ONE OF TWO

### ROOMS

3 Bedrooms

- 3 Bathrooms
- 2 Powder Rooms

### SQUARE FOOTAGES (SQUARE METERS)

Indoor: 4,392 SQF (408 SM) Outdoor: 456 SQF (42 SM) Total: 4,848 SQF (450 SM)

#### FEATURES

888 Suite & 888 Room Ceiling Height up to 10' Loggia & Outdoor Kitchen North - East Views

‡ FLOOR 78