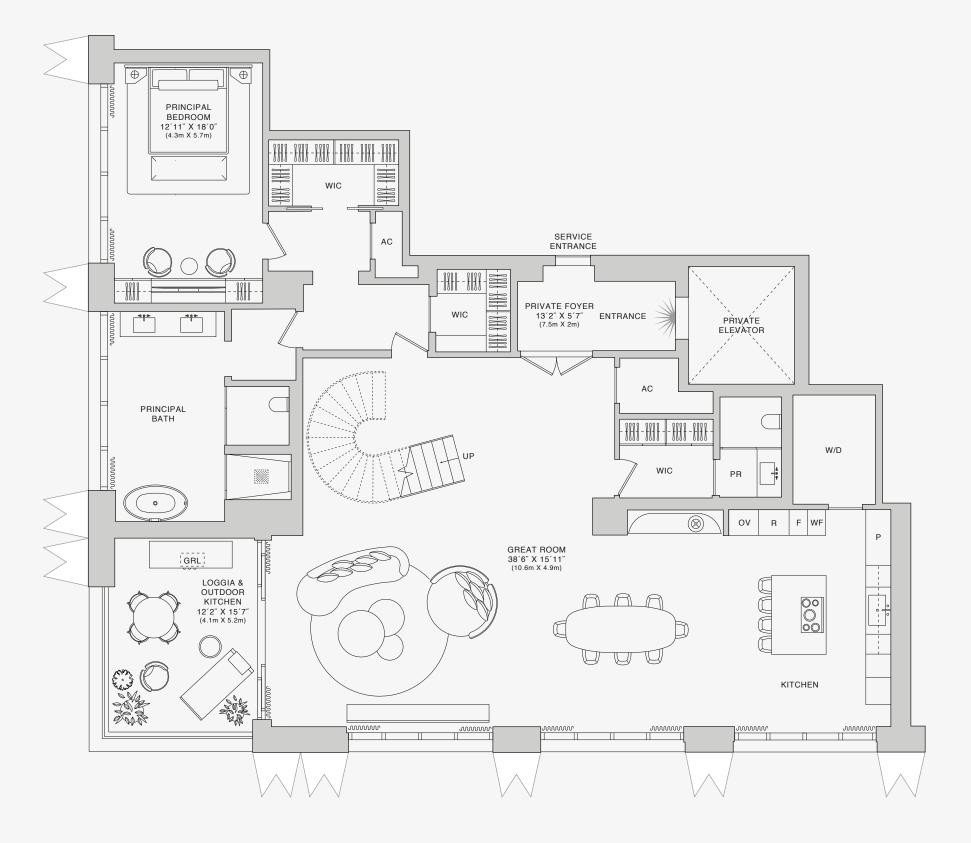

# **RESIDENCE 78A**

FLOOR ONE OF TWO

### ROOMS

3 Bedrooms 4 Bathrooms Powder Room Study

### SQUARE FOOTAGES (SQUARE METERS)

Indoor: 5,859 SQF (544 SM) Outdoor: 454 SQF (42 SM) Total: 6,313 SQF (586 SM)

#### FEATURES

888 Suite & 888 Room Ceiling Height up to 10' Loggia & Outdoor Kitchen South - East Views

‡ FLOOR 78

Stated dimensions are measured to the exterior boundaries of the exterior walls and the centerline of interior demising walls and in fact vary from the dimensions that would be determined by using the description and definition of the "Unit" set forth in the Declaration (which generally only includes the interior airspace between the perimeter walls and excludes interior structural components). For your reference, the area of the Unit, determined in accordance with those defined unit boundaries, is set forth on Exhibit"<sup>317</sup> to the Declaration of Condominium. Note that measurements of rooms set forth on this floor plan are generally taken at the greatest points of each given room (as if the room were a perfect rectangle), without regard for any cutouts. Accordingly, the area of the actual room will typically be smaller than the product obtained by multiplying the stated length times width. All dimensions are approximate and may vary with actual construction, and all floor plans and development plans are subject to change. The Condominium is not owned, developed or sold by Dolce & Gabbana S.rl or any of its affiltates (the "Brand"). Developer uses Dolce & Gabbana marks pursuant to a license agreement with the Brand, terminable according to its terms. The Brand assumes no responsibility or liability in connection with the project, and makes no representation or warranty in respect thereof.