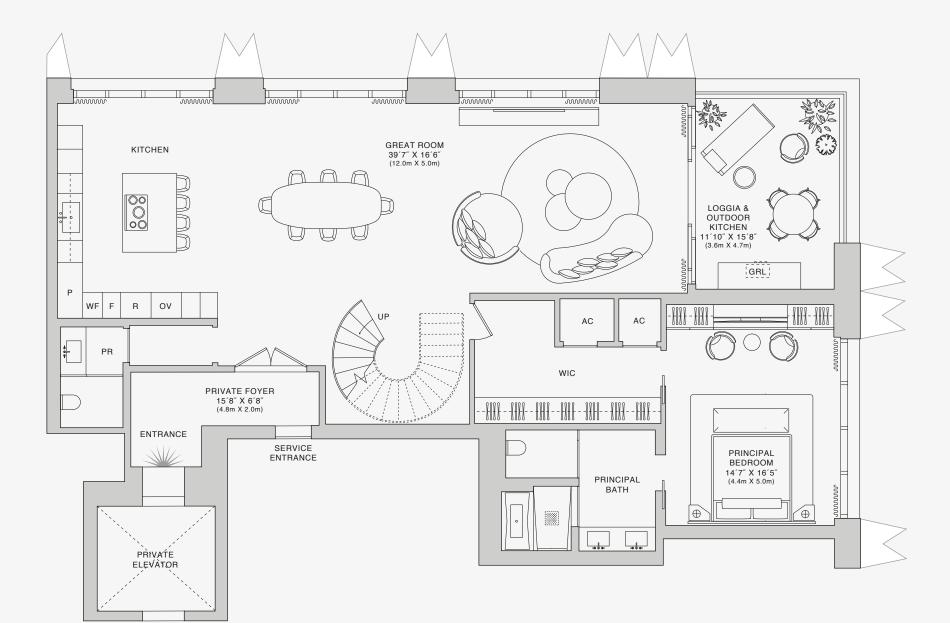

# **RESIDENCE 78A**

FLOOR ONE OF TWO

### ROOMS

3 Bedrooms 4 Bathrooms Powder Room Study

### SQUARE FOOTAGES (SQUARE METERS)

Indoor: 5,859 SQF (544 SM) Outdoor: 454 SQF (42 SM) Total: 6,313 SQF (586 SM)

#### FEATURES

888 Suite & 888 Room Ceiling Height up to 10' Loggia & Outdoor Kitchen South - East Views

‡ FLOOR 78

Stated dimensions are measured to the exterior boundaries of the exterior walls and the centerline of interior demising walls and in fact vary from the dimensions that would be determined by using the description and definition of the "Unit" set forth in the Declaration (which generally only includes the interior airspace between the perimeter walls and excludes interior structural components). For your reference, the area of the Unit, determined in accordance with those defined unit boundaries, is set forth on Exhibit"<sup>317</sup> to the Declaration of Condominium. Note that measurements of rooms set forth on this floor plan are generally taken at the greatest points of each given room (as if the room were a perfect rectangle), without regard for any cutouts. Accordingly, the area of the actual room will typically be smaller than the product obtained by multiplying the stated length times width. All dimensions are approximate and may vary with actual construction, and all floor plans and development plans are subject to change. The Condominium is not owned, developed or sold by Dolce & Gabbana S.rl or any of its affiltates (the "Brand"). Developer uses Dolce & Gabbana marks pursuant to a license agreement with the Brand, terminable according to its terms. The Brand assumes no responsibility or liability in connection with the project, and makes no representation or warranty in respect thereof.