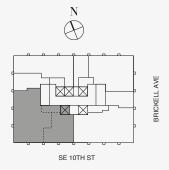

‡ FLOOR 81

- HH BEDROOM 2 8 14'7" X 12'2" (4.4m X 3.7m) GREAT ROOM 35'1" X 16'3" (10.6m X 4.9m) H AC -DOWN AC AC W/D BATH WIC 4 PRIVATE FOYER PR 15'7" X 9'2" (4.7m X 2.7m) 0 ENTRANCE SERVICE ENTRANCE BATH 0 PRIVATE ELEVATOR