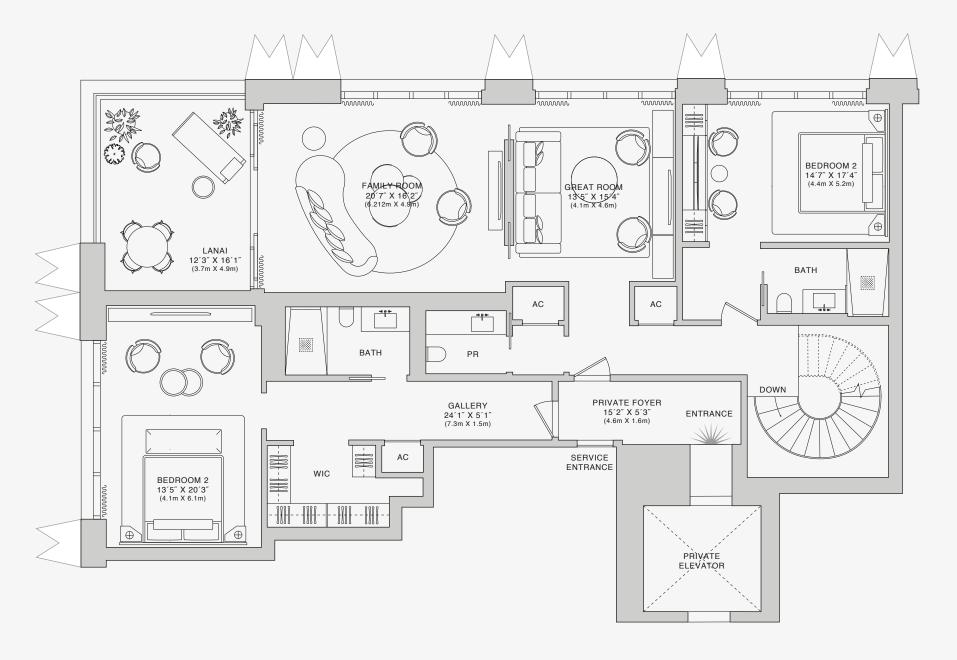

# **RESIDENCE 80A**

FLOOR ONE OF TWO

### ROOMS

3 Bedrooms 4 Bathrooms Powder Room Study

### SQUARE FOOTAGES (SQUARE METERS)

Indoor: 5,851 SQF (543 SM) Outdoor: 461 SQF (42 SM) Total: 6,312 SQF (586 SM)

#### FEATURES

888 Suite & 888 Room Ceiling Height up to 10' Loggia & Outdoor Kitchen South - East Views

1 FLOOR 80

Stated dimensions are measured to the exterior boundaries of the exterior walls and the centerline of interior demising walls and in fact vary from the dimensions that would be determined by using the description and definition of the "Unit" set forth in the Declaration (which generally only includes the interior airspace between the perimeter walls and excludes interior structural components). For your reference, the area of the Unit, determined in accordance with those defined unit boundaries, is set forth on Exhibit"<sup>317</sup> to the Declaration of Condominium. Note that measurements of rooms set forth on this floor plan are generally taken at the greatest points of each given room (as if the room were a perfect rectangle), whitout regard for any cutouts. Accordingly, the area of the actual room will typically be smaller than the product obtained by multiplying the stated length times width. All dimensions are approximate and may vary with actual construction, and all floor plans and development plans are subject to change. The Condominium is not owned, developed or sold by Dolce & Gabbana S.11 or any of its attres. The Brand's Developer use Dolce & Gabbana marks pursuant to a license agreement with the Brand, terminable according to its terms. The Brand assumes no responsibility or liability in connection with the project, and makes no representation or warranty in respect thereof.