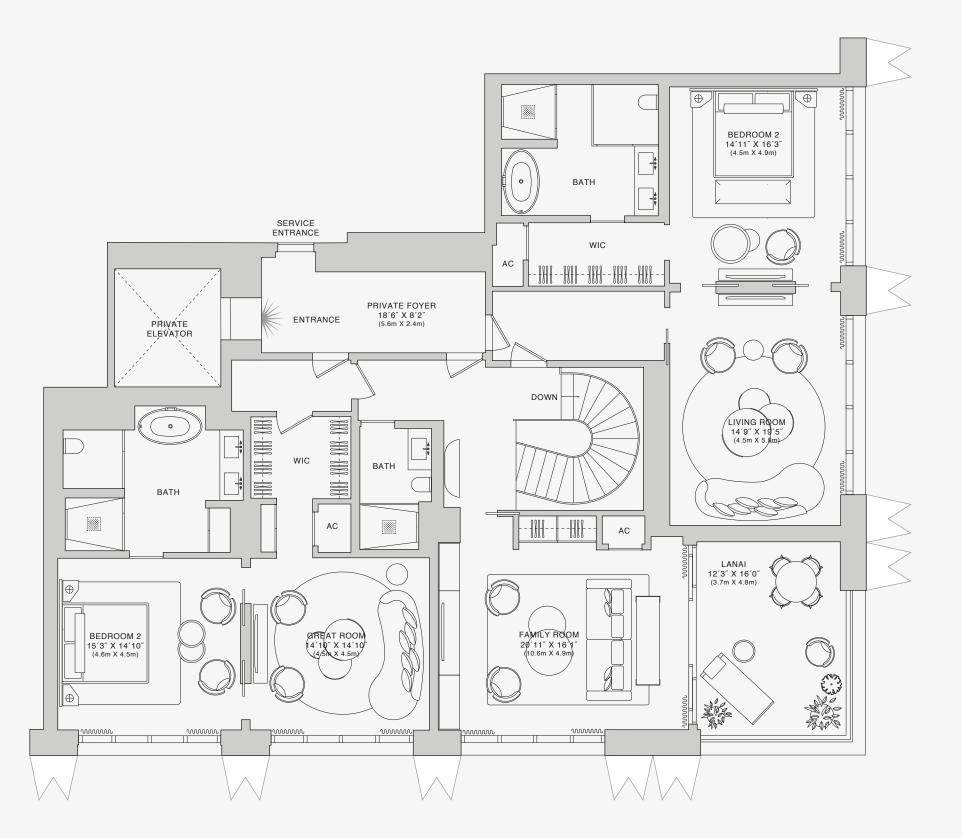

## **RESIDENCE 78D**

FLOOR ONE OF TWO

### ROOMS

3 Bedrooms 4 Bathrooms Powder Room

### SQUARE FOOTAGES (SQUARE METERS)

Indoor: 5,545 SQF (515 SM) Outdoor: 459 SQF (42 SM) Total: 6,004 SQF (557 SM)

#### FEATURES

888 Suite & 888 Room Ceiling Height up to 10' Loggia & Outdoor Kitchen South - West Views

‡ FLOOR 78

0 Ð PRINCIPAL BEDROOM 12'10" X 18'0" (3.9m X 5.4m) -HH-HH-HH WIC -HHI SERVICE ENTRANCE AC -HH -##} HH-I-HH PRIVATE FOYER 13′2″ X 7′0″ ENTRANCE (4.0m X 2.1m) WIC -------1-HH AC PRINCIPAL BATH - {}}} - {}}} - {}}} - {}} WIC • GRL LOGGIA & OUTDOOR KITCHEN 12'3" X 15'0" (3.7m X 4.5m)  $\square$ GREAT ROOM Contraction of the second 38'10" X 16'0" (11.8m X 4.8m) Siz