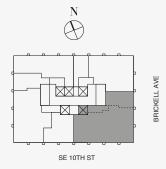

# **RESIDENCE 78A**

FLOOR TWO OF TWO

### ROOMS

3 Bedrooms 4 Bathrooms Powder Room Study

### SQUARE FOOTAGES (SQUARE METERS)

Indoor: 5,859 SQF (544 SM) Outdoor: 454 SQF (42 SM) Total: 6,313 SQF (586 SM)

#### FEATURES

888 Suite & 888 Room Ceiling Height up to 10' Loggia & Outdoor Kitchen South - East Views

‡ FLOOR 79