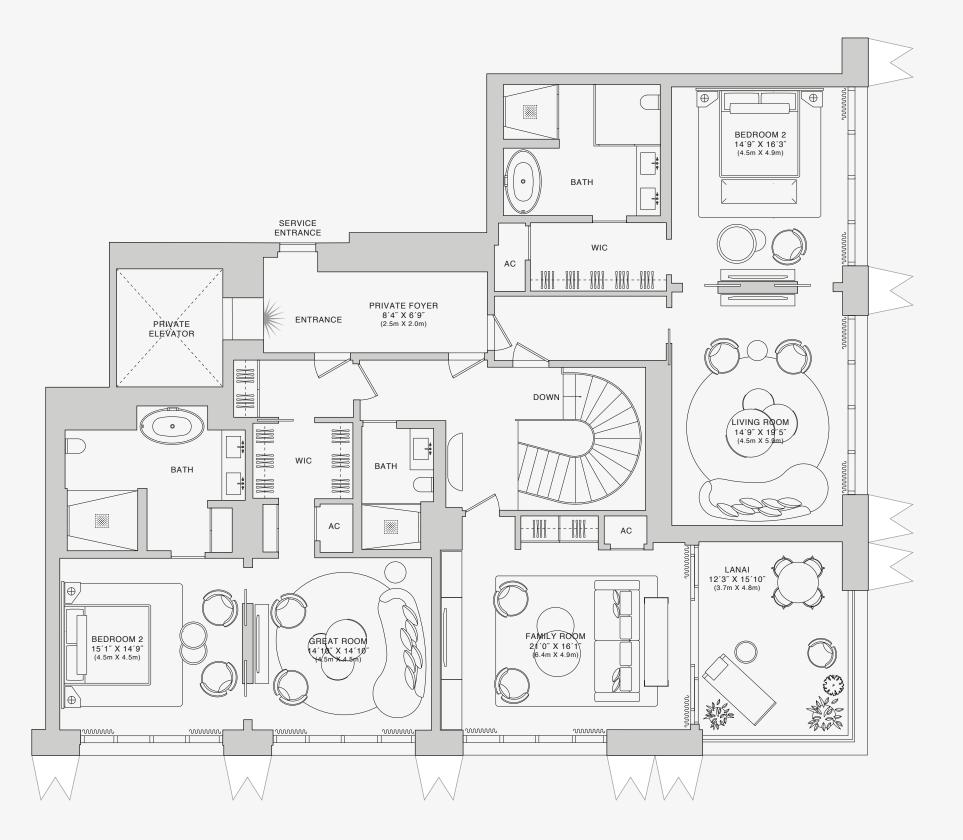

# **RESIDENCE 78B**

### FLOOR ONE OF TWO

### ROOMS

3 Bedrooms

- 3 Bathrooms
- 2 Powder Rooms

### SQUARE FOOTAGES (SQUARE METERS)

Indoor: 4,392 SQF (408 SM) Outdoor: 456 SQF (42 SM) Total: 4,848 SQF (450 SM)

#### FEATURES

888 Suite & 888 Room Ceiling Height up to 10' Loggia & Outdoor Kitchen North - East Views

‡ FLOOR 78