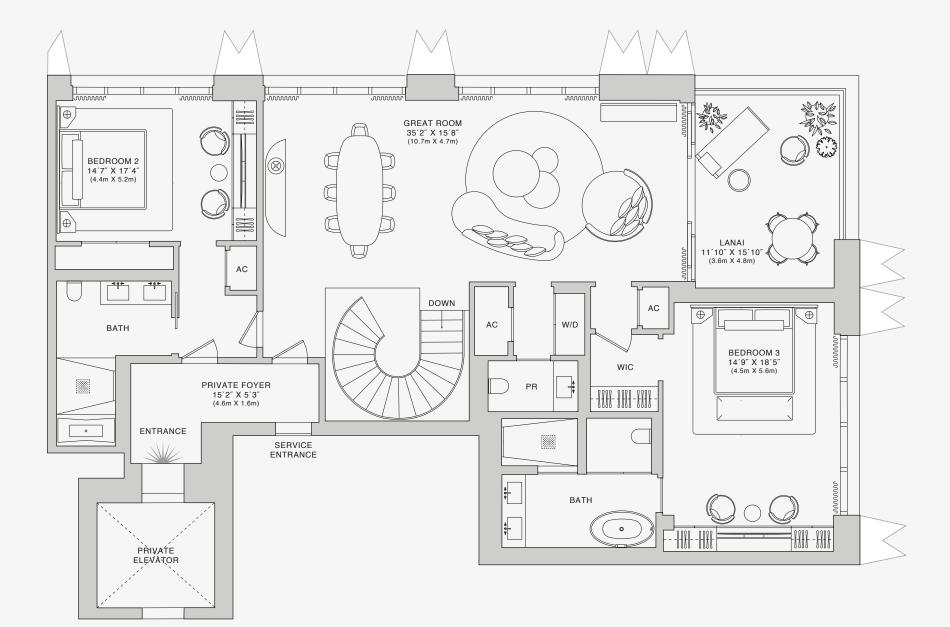

‡ FLOOR 81

- HH BEDROOM 2 8 14'7" X 12'2" (4.4m X 3.7m) GREAT ROOM 35'1" X 16'3" (10.6m X 4.9m) H AC -DOWN AC AC W/D BATH WIC 4 PRIVATE FOYER PR 15'7" X 9'2" (4.7m X 2.7m) 0 ENTRANCE SERVICE ENTRANCE BATH 0 PRIVATE ELEVATOR