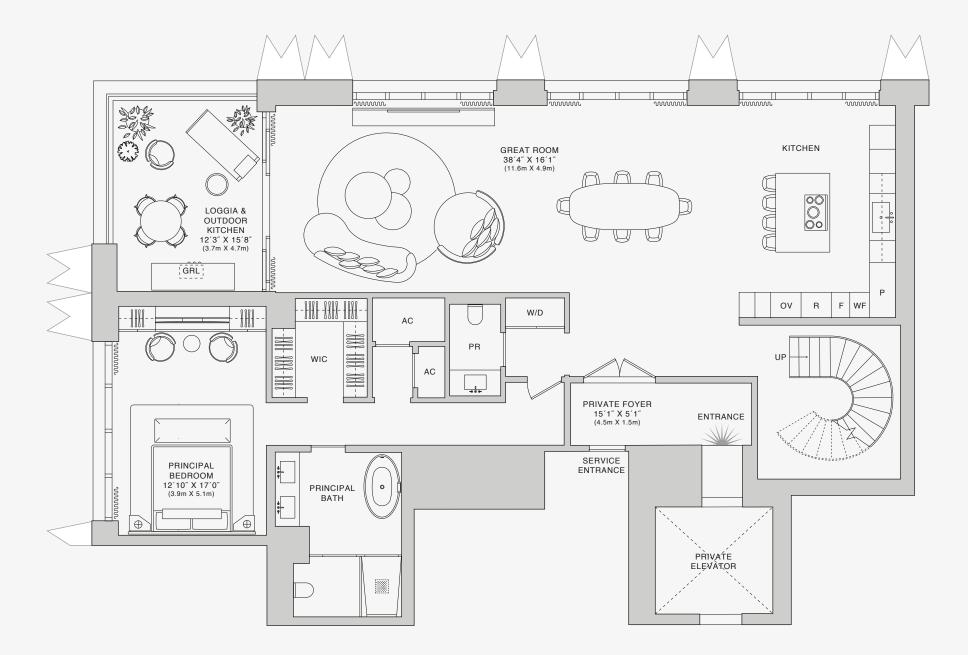

# **RESIDENCE 78A**

FLOOR ONE OF TWO

### ROOMS

3 Bedrooms 4 Bathrooms Powder Room Study

### SQUARE FOOTAGES (SQUARE METERS)

Indoor: 5,859 SQF (544 SM) Outdoor: 454 SQF (42 SM) Total: 6,313 SQF (586 SM)

#### FEATURES

888 Suite & 888 Room Ceiling Height up to 10' Loggia & Outdoor Kitchen South - East Views

‡ FLOOR 78

Stated dimensions are measured to the exterior boundaries of the exterior walls and the centerline of interior demising walls and in fact vary from the dimensions that would be determined by using the description and definition of the "Unit" set forth in the Declaration (which generally only includes the interior airspace between the perimeter walls and excludes interior structural components). For your reference, the area of the Unit, determined in accordance with those defined unit boundaries, is set forth on Exhibit"<sup>317</sup> to the Declaration of Condominium. Note that measurements of rooms set forth on this floor plan are generally taken at the greatest points of each given room (as if the room were a perfect rectangle), without regard for any cutouts. Accordingly, the area of the actual room will typically be smaller than the product obtained by multiplying the stated length times width. All dimensions are approximate and may vary with actual construction, and all floor plans and development plans are subject to change. The Condominium is not owned, developed or sold by Dolce & Gabbana S.rl or any of its affiltates (the "Brand"). Developer uses Dolce & Gabbana marks pursuant to a license agreement with the Brand, terminable according to its terms. The Brand assumes no responsibility or liability in connection with the project, and makes no representation or warranty in respect thereof.