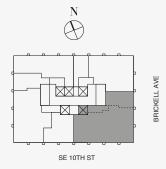

# **RESIDENCE 78A**

FLOOR ONE OF TWO

### ROOMS

3 Bedrooms 4 Bathrooms Powder Room Study

### SQUARE FOOTAGES (SQUARE METERS)

Indoor: 5,859 SQF (544 SM) Outdoor: 454 SQF (42 SM) Total: 6,313 SQF (586 SM)

#### FEATURES

888 Suite & 888 Room Ceiling Height up to 10' Loggia & Outdoor Kitchen South - East Views

‡ FLOOR 78

Stated dimensions are measured to the exterior boundaries of the exterior walls and the centerline of interior demising walls and in fact vary from the dimensions that would be determined by using the description and definition of the "Unit" set forth in the Declaration (which generally only includes the interior airspace between the perimeter walls and excludes interior structural components). For your reference, the area of the Unit, determined in accordance with those defined unit boundaries, is set forth on Exhibit"<sup>317</sup> to the Declaration of Condominium. Note that measurements of rooms set forth on this floor plan are generally taken at the greatest points of each given room (as if the room were a perfect rectangle), without regard for any cutouts. Accordingly, the area of the actual room will typically be smaller than the product obtained by multiplying the stated length times width. All dimensions are approximate and may vary with actual construction, and all floor plans and development plans are subject to change. The Condominium is not owned, developed or sold by Dolce & Gabbana S.rl or any of its affiltates (the "Brand"). Developer uses Dolce & Gabbana marks pursuant to a license agreement with the Brand, terminable according to its terms. The Brand assumes no responsibility or liability in connection with the project, and makes no representation or warranty in respect thereof.